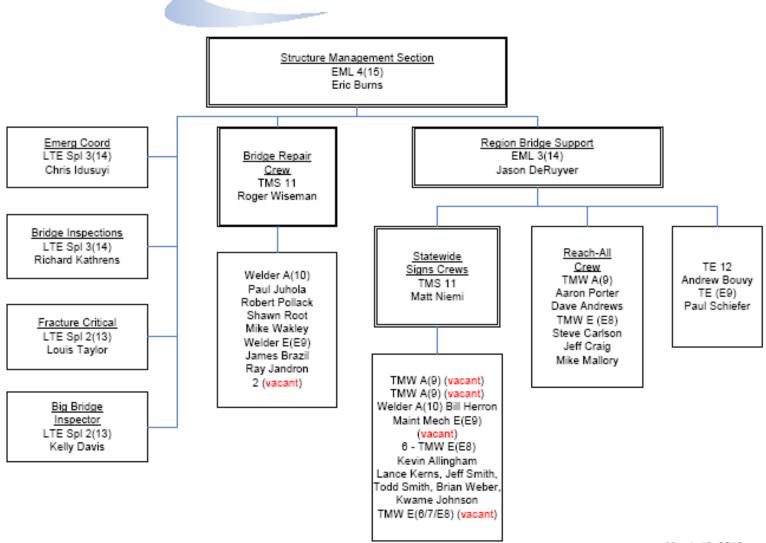

### Bridge Inspection

Rich Kathrens, Bridge Safety Inspections

 Office: 517-322-5715
 Email: KathrensR@michigan.gov

 Lou Taylor, Fracture Critical and Movable Bridge Inspection

 Office: 517-322-6092
 Email: TaylorL15@michigan.gov

 Kelly Davis, Big Bridge Inspection

 Office: 517-322-6796
 Email: DavisK2@michigan.gov

### **Emergency Coordination**

 Christopher Idusuyi, Emergency Coordination Engineer
 Office: 517-322-3398
 Email: Idusuyuc@michigan.gov
 Roger Wiseman, Bridge Crew Supervisor
 Office: 517-322-1619
 Email: WisemanR@michigan.gov

### **Region Structure Support**

Jason Deruyver, Region Support Engineer

 Office: 517-322-3342
 Email: Deruyver J@michigan.gov

 Andrew Bouvy, Structures Engineer

 Office: 517-322-3325
 Email: BouvyA@michigan.gov

 Paul Schiefer, Structures Engineer

 Office: 517-322-3379
 Email: SchieferP@michigan.gov

## **Region Support**

Aaron Porter, Reach All Crew

 Office: 517-322-3343
 Email: PorterA@michigan.gov

 Matt Niemi, Statewide Sign Crew

 Office: 517-322-3355
 Email: NiemiM@michigan.gov