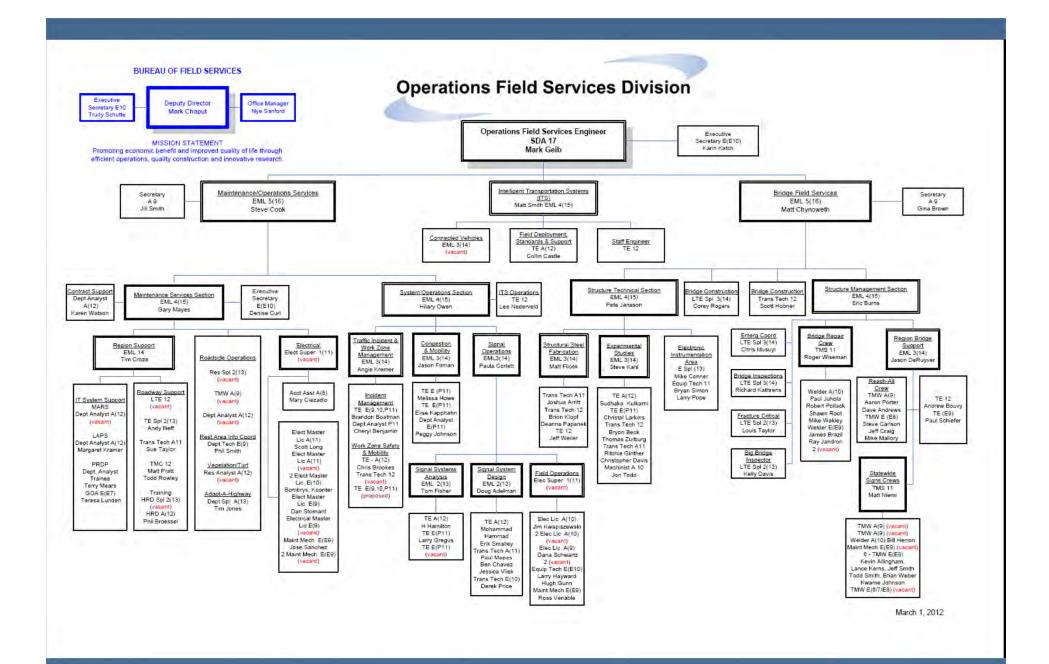

# STRUCTURES MANAGEMENT SECTION

Eric Burns, P.E. Structures Management Section Engineer 517-322-3326 burnse@michigan.gov

Michigan Department of Transportation

### STRUCTURES MANAGEMENT SECTION

Bridge Safety Inspection
Movable And Fracture Critical Inspection
Big Bridge Inspection
Bridge Repair Crew
Emergency Coordination
Region Structure Support

Statewide Sign Crew
Reach All Crew

### REORGANIZATION

Bridge Safety Inspection, Movable and Fracture Critical Inspections, Big Bridge Inspection, and Bridge Construction, move from Bridge Operations Section in C & T to Structures Management Section, of Bridge Field Services of the Operations Field Services (formerly Maintenance Division)

Bridge Construction, Structural Fabrication, Experimental Studies, Electronic Instrumentation Area moves from Bridge Operations to Bridge Field Services (still located at C & T building)