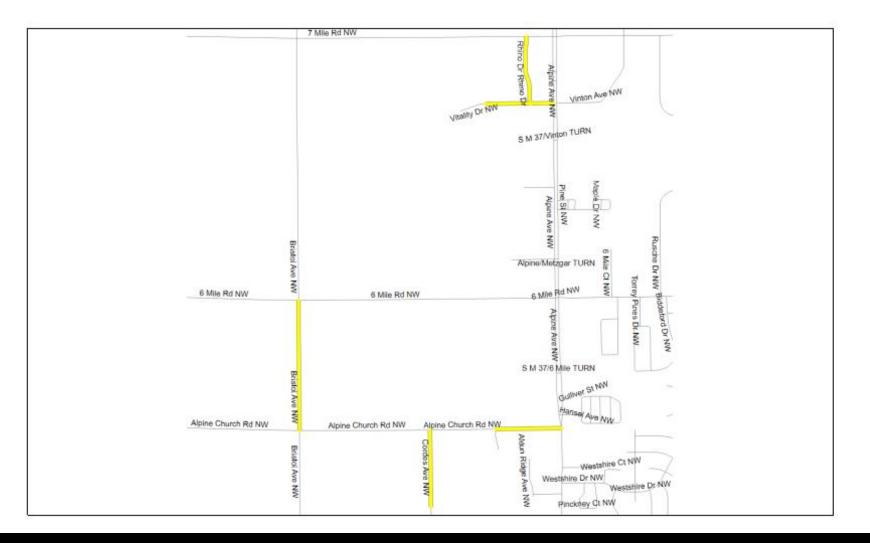

# ADJUSTING THE PLAN

- After choosing a new filter you can make adjustments:
  - Evaluation Date (Must be correct, cannot be changed beyond this step)
  - Inflation %
  - Number of Years
  - Pavement Types