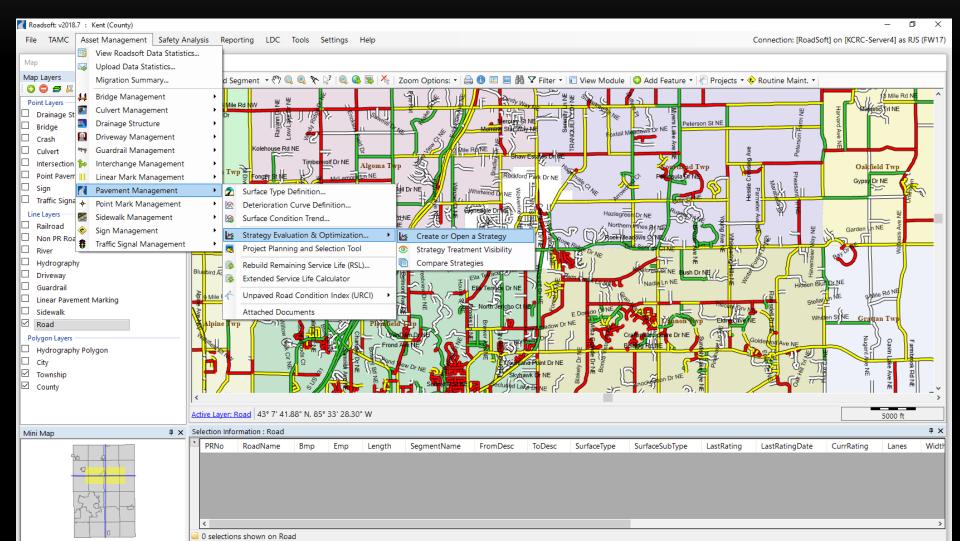

# IN THE BEGINNING...

 If you choose a project plan using a strategy you must have a "Strategy Evaluation and Optimization" saved.

# ADJUSTING THE PLAN

- After choosing a new filter you can make adjustments:
  - Evaluation Date (Must be correct, cannot be changed beyond this step)
  - Inflation %
  - Number of Years
  - Pavement Types