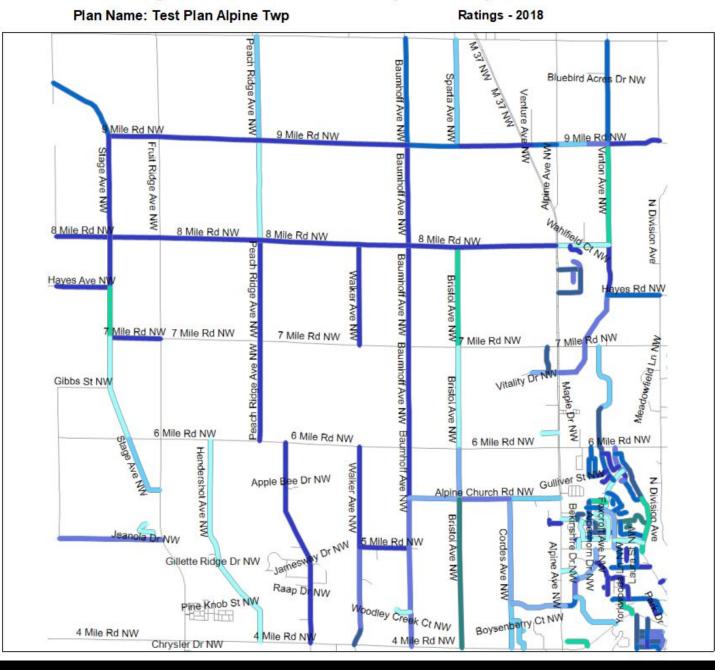

|                     |               |       |
| 2020 | Surface Subtype                          | 10    | 9     | 8      | 7      | 6      | 5     | 4     | 3      | 2      | 1                   | Lane<br>Miles | APR*  |
|      | Asphalt-Standard                         | 0.000 | 3.002 | 11.818 | 13.557 | 8.014  | 4.094 | 5.658 | 10.062 | 14.650 | 1.04 <mark>4</mark> | 71.899        | 5.121 |
|      | Sealcoat-Standard                        | 4.934 | 0.000 | 2.962  | 12.636 | 0.000  | 0.000 | 2.022 | 4.314  | 7.660  | 28.102              | 62.630        | 3.608 |
|      | Totals:                                  | 4.934 | 3.002 | 14.780 | 26.193 | 8.014  | 4.094 | 7.680 | 14.376 | 22.310 | 29.146              | 134.529       | 6.584 |

### Project Planner Condition By Year Report





### **Project Planner Condition By Year Report**

10-Excellent
9-Excellent
8-Very Good
7-Good
6-Good
5-Fair
4-Fair
3-Poor
2-Very Poor
1-Failed



## Project Planner Detailed Projects By Year Report

Planner Name: Test Plan Alpine Twp

2019 Asphalt-Standard

Chipseal + Fogseal



### **Project Planner Detailed Projects By Year Report**

Planner Name: Test Plan Alpine Twp

2019 Asphalt-Standard

Chipseal + Fogseal

| Project                                                      | Key                            | PR Number | Road Name                             | From/To Desc                             | Bmp/Emp              | Length | Lanes | Lane<br>Length | Width | Surface Cost            |  |
|--------------------------------------------------------------|------------------------------