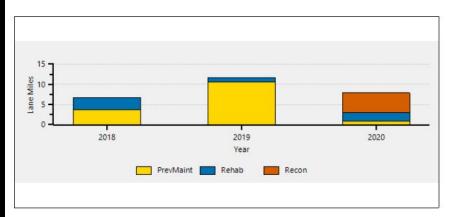

# ADJUSTING THE PLAN

- After choosing a new filter you can make adjustments:
  - Evaluation Date (Must be correct, cannot be changed beyond this step)
  - Inflation %
  - Number of Years
  - Pavement Types