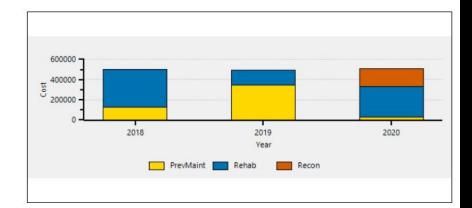

# ADJUSTING THE PLAN

- After choosing a new filter you can make adjustments:
  - Evaluation Date (Must be correct, cannot be changed beyond this step)
  - Inflation %
  - Number of Years
  - Pavement Types