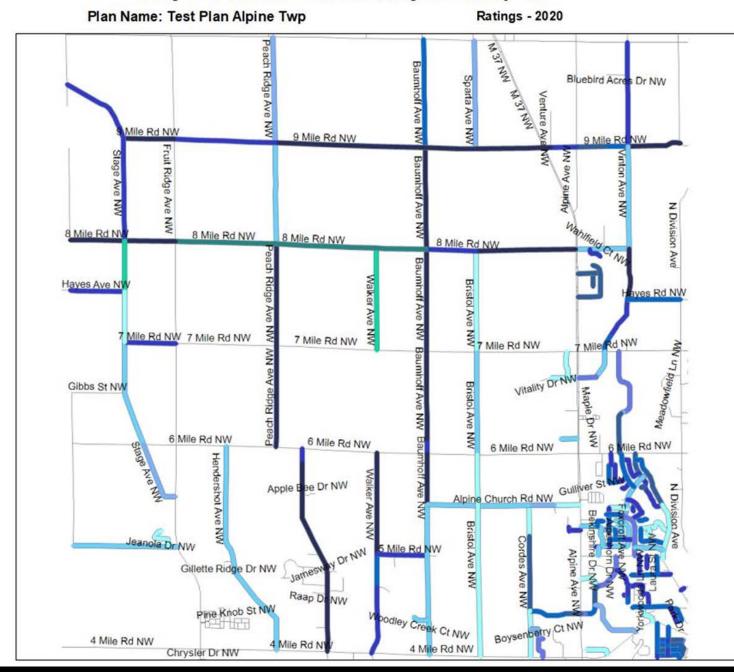

# IN THE BEGINNING...

 If you choose a project plan using a strategy you must have a "Strategy Evaluation and Optimization" saved.

# ADJUSTING THE PLAN

- After choosing a new filter you can make adjustments:
  - Evaluation Date (Must be correct, cannot be changed beyond this step)
  - Inflation %
  - Number of Years
  - Pavement Types