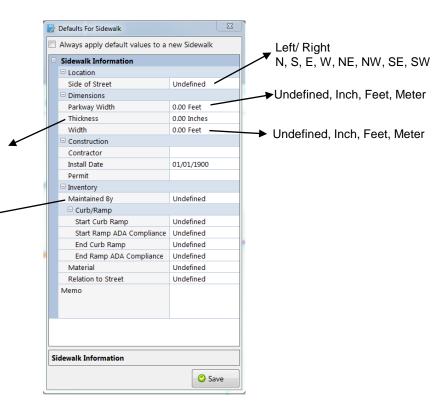

Ability to add and edit obstructions

Parkway Width

Tabs to add Inspections and Work Orders

Set more defaults for key information

### So many options...

☐ Curb/Ramp

Start/End Curb Ramp

ADA approved ramp

No ramp

Non-ADA Approved

Ramp

Undefined

Start/End Ramp ADA Compliance

Compliant
Not applicable
Not Compliant
Undefined

Relation to Street
Curb adjacent
Parkway hardscape
Parkway landscape
Undefined

Best Upgrade Ever!