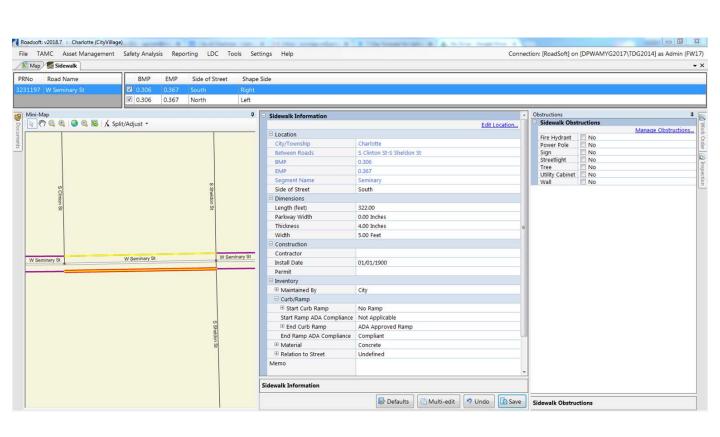

#### Sidewalk Inventory Report

| Street                                        | From                    | То                      | Side  | Side of Street | Width (ft) | Length (ft) | Sq. Ft. | Material | Condition | Start Curb Ramp | End Curb Ramp | Date Installed |
|-----------------------------------------------|-------------------------|-------------------------|-------|----------------|------------|-------------|---------|----------|-----------|-----------------|---------------|----------------|
| W Lovett St                                   | S Clinton St (0.305)    | S Sheldon St (0.366)    | Left  | North          | 1          | 322         | 1288    | Concrete |           | Undefined       | Undefined     | 1/1/1900       |
| City Major                                    |                         |                         |       |                | 5'         |             |         |          |           | ADA             | ADA           |                |
| W Lovett St                                   | S Clinton St (0.305)    | S Sheldon St (0.366)    | Right | South          | AP.        | 322         | 1288    | Concrete |           | Undefined       | Undefined     | 1/1/1900       |
| City Major                                    |                         |                         |       |                | 5'         |             |         |          |           | ADA             | ADA           |                |
| W Lovett St                                   | S Sheldon St (0.366)    | S Bostwick St (0.431)   | Left  | Ungermed       | x,         | 343         | 1372    | Concrete |           | Undefined       | Undefined     | 1/1/1900       |
| City Major                                    | Schelden                | K                       |       | South          | 5'         |             |         |          |           | ADA             | ADA           |                |
| W Lovett St                                   | 8-Shaiden St (0.366)    | 8-Rosauck St (0.431)    | Left  | North          | 1.         | 343         | 1372    | Concrete |           | Undefined       | Undefined,    | 1/1/1900       |
| City Major                                    | Somick                  | Scalson                 |       |                | 5'         |             |         |          |           | ADA             | ADA           |                |
| W Lovet St                                    | 3 31 1/4 St (0.366)     | S. Boston St (0,431)    | Right | South          | 4          | 343         | 1372    | Concrete |           | Updafined       | Undefined     | 471/1900       |
| City Major                                    | SISIAN                  | WASHE                   |       | V              | 1          |             |         | /        |           | ADA             | 1             |                |
| W Lovett St                                   | 9,31-100-61 (0,395)     | 9 Bel (4 481)           | Right | Undefined      | 4          | 343         | 1372    | Concrete |           | Undefined       | Undefined     | 1/1/1900       |
| City Major                                    | XIAMOV                  | SAMOUNE                 |       |                |            |             |         | 1        |           |                 |               | 10             |
| W Lovet St                                    | S Bostwick St (0.431)   | EL0*******(0.500)       | Left  | North          | 1          | 364         | 1456    | Concrete |           | Undefined       | Undefined     | 1/1/1900       |
| City Major                                    |                         | Scochran                |       |                | 12'        |             |         |          |           | ADA             | ADA           |                |
| W Lovett St                                   | S Bostwick St (0.431)   | E Lovett St (0.500)     | Right | South          | y          | 364         | 1456    | Concrete |           | Undefined       | Undefined     | 1/1/1900       |
| City Major                                    |                         | s cochran               |       |                | 10 9"      |             |         |          |           | ADA             | ADA           |                |
| W Lovett St                                   | -E Lovet 31 (0.500)     | S Washington St (0.565) | Left  | North          | 1          | 343         | 1372    | Concrete |           | Undefined       | Undefined     | 1/1/1900       |
| City Major                                    | 5 cochran               |                         |       | 100,000        | 4'10"      |             |         |          |           | ADA             | ADA           |                |
| W Lovett St                                   | E 105ed St (0.500)      | S Washington St (0.565) | Right | South          | 1          | 343         | 1372    | Concrete |           | Undefined       | Undefined     | 1/1/1900       |
| City Major                                    | Scochtan                |                         |       | ĕ              | 11'-       | 7"          |         |          |           | ADA             | ADA           |                |
| W Lovett St                                   | S Washington St (0.565) | S Oliver St (0.625)     | Left  | North          | 1          | 317         | 1268    | Concrete |           | Undefined       | Undefined     | 1/1/1900       |
| City Major                                    |                         |                         |       |                | 51         |             |         |          |           | SADA            | ADA           |                |
| W Lovett St                                   | S Washington St (0.565) | S Oliver St (0.625)     | Right |                | 40         | 317         | 1268    | Concrete |           | Undefined       | Undefined     | 1/1/1900       |
| City Major                                    |                         |                         |       |                | 5'3"       |             |         |          |           | ADA             | ADA           |                |
| W Lovett St                                   | S Oliver St (0.625)     | Pleasant St (0.723)     | Left  |                | A          | 517         | 2068    | Concrete |           | Undefined       | Undefined     | 1/1/1900       |
| City Major                                    |                         |                         |       | 4              | 10"        |             |         |          |           | ADA             | ADA           | 3 111300       |
| W Lovett St                                   | S Oliver St (0.625)     | Pleasant St (0.723)     | Right | South          | 1          | 517         | 2068    | Concrete |           | Undefined       | Undefined.    | 1/1/1900       |
| City Major                                    |                         |                         |       |                | 5'         |             |         |          |           | ADA             | ADA           |                |
| E Lovett St                                   | Pleasant St (0.723)     | Prairie St (0.806)      | Left  |                | A          | 438         | 1752    | Concrete |           | Undefined       | Hadefined.    | 1/1/1900       |
| City Minor                                    |                         |                         |       | -              | -1         |             |         |          |           | ANA             |               |                |
|                                               |                         |                         |       |                |            |             |         |          |           | HUN             | Intersect     |                |
| /13/2009 7:16:32 PM<br>loadSoft Version 6:9:3 |                         |                         |       |                |            |             |         |          |           |                 |               | Page 23 of 39  |
| coadocit version 6.9.3                        |                         |                         |       |                |            |             |         |          |           |                 |               | Inv            |

#### Sidewalk Inventory Report

#### Charlotte

Report Module: Sidewalk Inventory

Today's Date: Monday, July 13, 2009

#### Report Filter

eld Name Operator Value(s)

ROAD: City/Twp = Charlotte