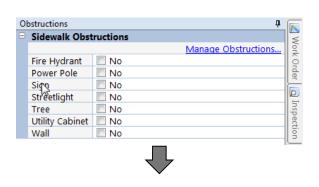

### Cool "New" Features

Obstructions:

Fire Hydrant Power Pole

Sign

Streetlight

Tree

**Utility Cabinet** 

Wall

Ability to add and edit obstructions

Parkway Width

Tabs to add Inspections and Work Orders

Set more defaults for key information