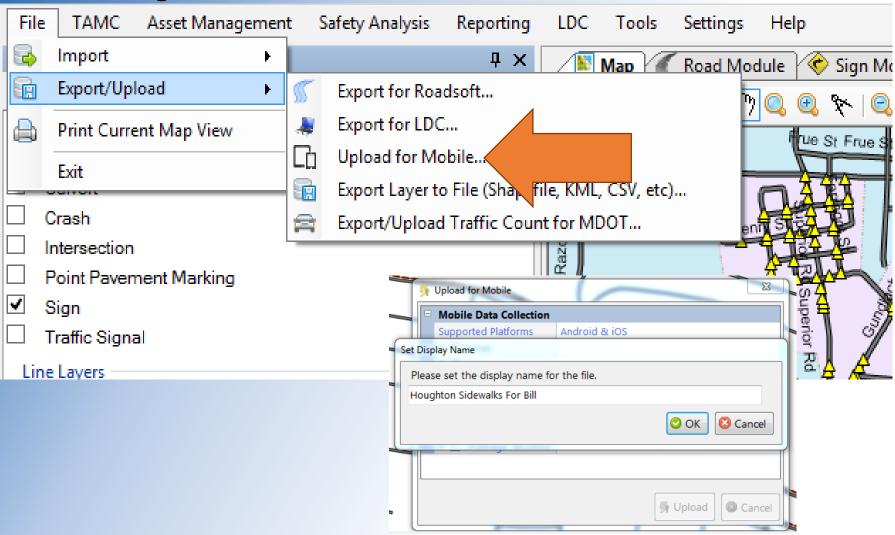

nsend Drive

Houghton, MI 49931-1295 906-487-2102 Fax: 906-487-3409 ctt@mtu.edu www.mtu.edu

#### **Roadsoft Cloud Key Request**

A Roadsoft Cloud Key will be emailed to you upon approval of your submitted request. Please allow 24 - 48 hours for processing.

Only **ONE** key request is needed per agency/company.

This key can be used for the following Roadsoft features/applications:

Roadsoft Mobile

| Name                       |  |  |
|----------------------------|--|--|
|                            |  |  |
| Company                    |  |  |
|                            |  |  |
| Email Address              |  |  |
|                            |  |  |
| Description                |  |  |
| Roadsoft Cloud Key Request |  |  |



## Set Cloud Key - Roadsoft



## **Upload from Roadsoft**



#### **Enter Cloud Key and Download DB**





### **Add Sidewalk**





## **Split Sidewalk**



## Sidewalk Inventory





**Work Orders & Inspections** 





### **Submit to Cloud**



## **Import from Mobile**



## Questions?