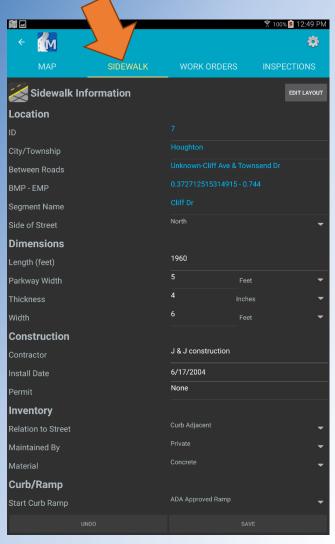

uest**

A Roadsoft Cloud Key will be emailed to you upon approval of your submitted request. Please allow 24 - 48 hours for processing.

Only **ONE** key request is needed per agency/company.

This key can be used for the following Roadsoft features/applications:

Roadsoft Mobile

| Name                       |  |  |
|----------------------------|--|--|
|                            |  |  |
| Company                    |  |  |
|                            |  |  |
| Email Address              |  |  |
|                            |  |  |
| Description                |  |  |
| Roadsoft Cloud Key Request |  |  |



## Set Cloud Key - Roadsoft



## **Upload from Roadsoft**



#### **Enter Cloud Key and Download DB**





### **Add Sidewalk**





## **Split Sidewalk**



## Sidewalk Inventory





**Work Orders & Inspections** 





### **Submit to Cloud**



## **Import from Mobile**



## Questions?