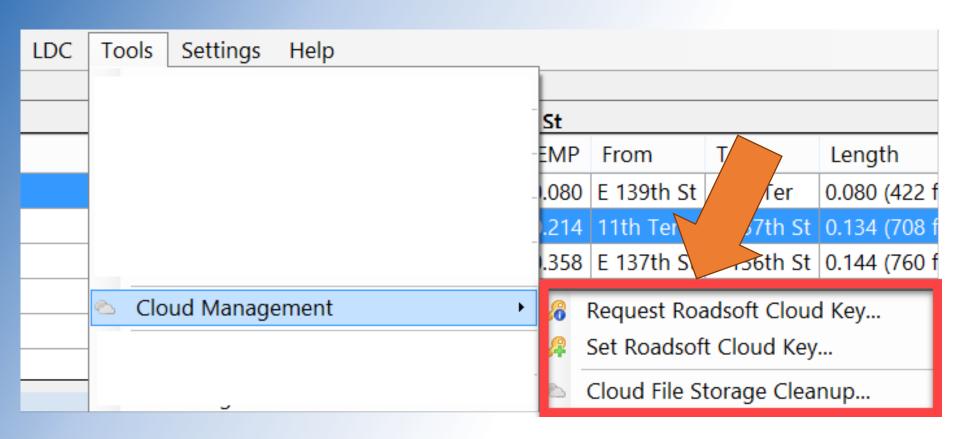

## Roadsoft Cloud Key

Michigan Technological University • Department of Civil & Environmental Engineering

Event Calendar CTT Home LTAP Roadsoft MERL Bridge Load Rating

#### **Roadsoft Cloud Key Request**

A Roadsoft Cloud Key will be emailed to you upon approval of your submitted request. Please allow 24 - 48 hours for processing.

Only **ONE** key request is needed per agency/company.

This key can be used for the following Roadsoft features/applications:

Roadsoft Mobile

| Name                       |  |  |
|----------------------------|--|--|
|                            |  |  |
| Company                    |  |  |
|                            |  |  |
| Email Address              |  |  |
|                            |  |  |
| Description                |  |  |
| Roadsoft Cloud Key Request |  |  |