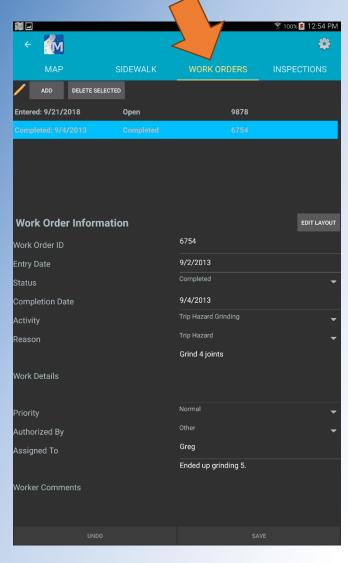

emailed to you upon approval of your submitted request. Please allow 24 - 48 hours for processing.

Only **ONE** key request is needed per agency/company.

This key can be used for the following Roadsoft features/applications:

Roadsoft Mobile

| Name                       |  |  |
|----------------------------|--|--|
|                            |  |  |
| Company                    |  |  |
|                            |  |  |
| Email Address              |  |  |
|                            |  |  |
| Description                |  |  |
| Roadsoft Cloud Key Request |  |  |



## Set Cloud Key - Roadsoft



## **Upload from Roadsoft**



#### **Enter Cloud Key and Download DB**





### **Add Sidewalk**





## **Split Sidewalk**



## Sidewalk Inventory





**Work Orders & Inspections** 





### **Submit to Cloud**



## **Import from Mobile**



## Questions?