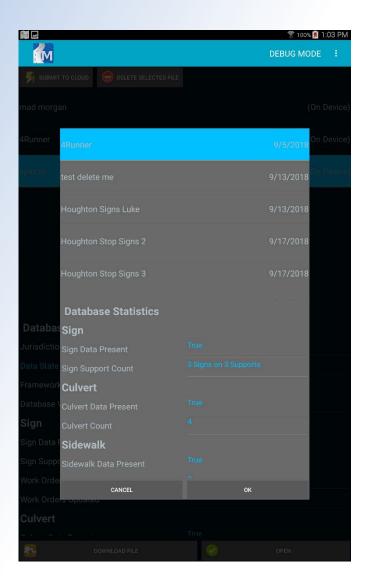

102 Fax: 906-487-3409 ctt@mtu.edu www.mtu.edu

#### **Roadsoft Cloud Key Request**

A Roadsoft Cloud Key will be emailed to you upon approval of your submitted request. Please allow 24 - 48 hours for processing.

Only **ONE** key request is needed per agency/company.

This key can be used for the following Roadsoft features/applications:

Roadsoft Mobile

| Name                       |  |  |
|----------------------------|--|--|
|                            |  |  |
| Company                    |  |  |
|                            |  |  |
| Email Address              |  |  |
|                            |  |  |
| Description                |  |  |
| Roadsoft Cloud Key Request |  |  |



## Set Cloud Key - Roadsoft



## **Upload from Roadsoft**



#### **Enter Cloud Key and Download DB**





### **Add Sidewalk**





## **Split Sidewalk**



## Sidewalk Inventory





**Work Orders & Inspections** 





### **Submit to Cloud**



## **Import from Mobile**



## Questions?