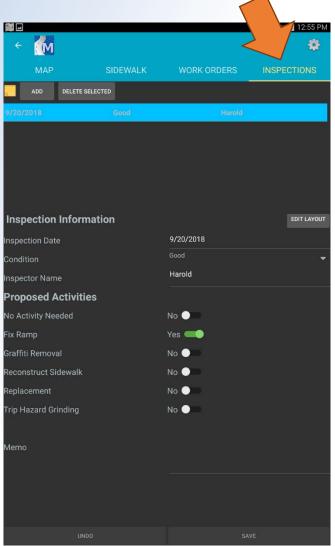

mailed to you upon approval of your submitted request. Please allow 24 - 48 hours for processing.

Only **ONE** key request is needed per agency/company.

This key can be used for the following Roadsoft features/applications:

Roadsoft Mobile

| Name                       |  |  |
|----------------------------|--|--|
|                            |  |  |
| Company                    |  |  |
|                            |  |  |
| Email Address              |  |  |
|                            |  |  |
| Description                |  |  |
| Roadsoft Cloud Key Request |  |  |



## Set Cloud Key - Roadsoft



## **Upload from Roadsoft**



#### **Enter Cloud Key and Download DB**





### **Add Sidewalk**





## **Split Sidewalk**



## Sidewalk Inventory





**Work Orders & Inspections** 





### **Submit to Cloud**



## **Import from Mobile**



## Questions?