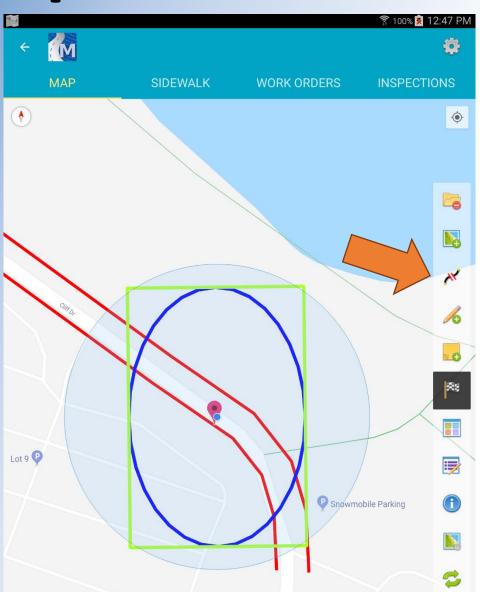

**Roadsoft Cloud Key Request**

A Roadsoft Cloud Key will be emailed to you upon approval of your submitted request. Please allow 24 - 48 hours for processing.

Only **ONE** key request is needed per agency/company.

This key can be used for the following Roadsoft features/applications:

Roadsoft Mobile

| Name                       |  |  |
|----------------------------|--|--|
|                            |  |  |
| Company                    |  |  |
|                            |  |  |
| Email Address              |  |  |
|                            |  |  |
| Description                |  |  |
| Roadsoft Cloud Key Request |  |  |



## Set Cloud Key - Roadsoft



## **Upload from Roadsoft**



#### **Enter Cloud Key and Download DB**





### **Add Sidewalk**





## **Split Sidewalk**



## Sidewalk Inventory





**Work Orders & Inspections** 





### **Submit to Cloud**



## **Import from Mobile**



## Questions?