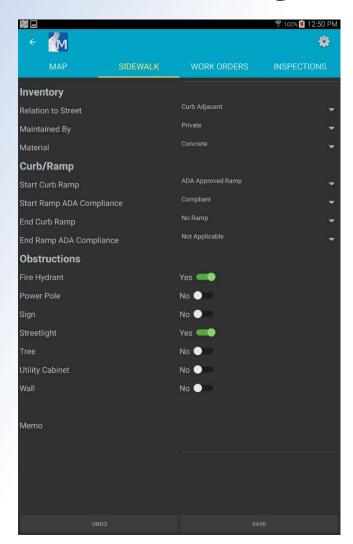

st**

A Roadsoft Cloud Key will be emailed to you upon approval of your submitted request. Please allow 24 - 48 hours for processing.

Only **ONE** key request is needed per agency/company.

This key can be used for the following Roadsoft features/applications:

Roadsoft Mobile

| Name                       |  |  |
|----------------------------|--|--|
|                            |  |  |
| Company                    |  |  |
|                            |  |  |
| Email Address              |  |  |
|                            |  |  |
| Description                |  |  |
| Roadsoft Cloud Key Request |  |  |



## Set Cloud Key - Roadsoft



## **Upload from Roadsoft**



#### **Enter Cloud Key and Download DB**





### **Add Sidewalk**





## **Split Sidewalk**



## Sidewalk Inventory





**Work Orders & Inspections** 





### **Submit to Cloud**



## **Import from Mobile**



## Questions?