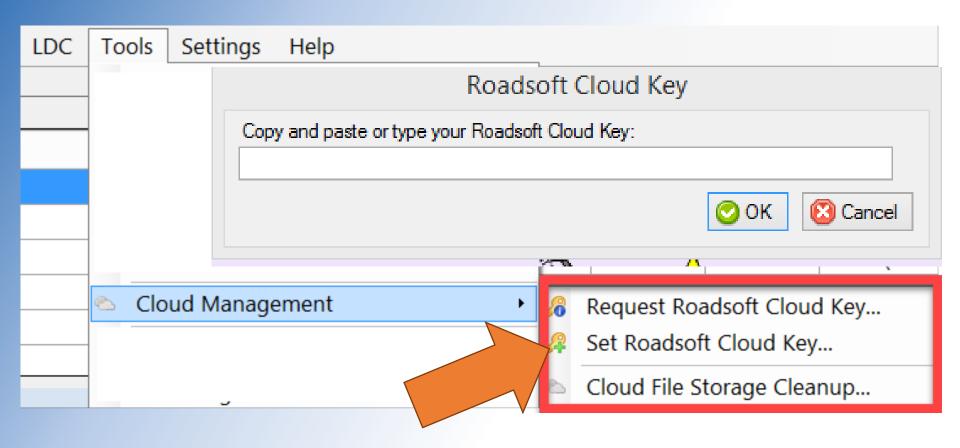

ining 309 Dillman Hall 1400 Townsend Drive

Houghton, MI 49931-1295 906-487-2102 Fax: 906-487-3409 ctt@mtu.edu www.mtu.edu

#### **Roadsoft Cloud Key Request**

A Roadsoft Cloud Key will be emailed to you upon approval of your submitted request. Please allow 24 - 48 hours for processing.

Only **ONE** key request is needed per agency/company.

This key can be used for the following Roadsoft features/applications:

Roadsoft Mobile

| Name                       |  |  |
|----------------------------|--|--|
|                            |  |  |
| Company                    |  |  |
|                            |  |  |
| Email Address              |  |  |
|                            |  |  |
| Description                |  |  |
| Roadsoft Cloud Key Request |  |  |



## Set Cloud Key - Roadsoft



## **Upload from Roadsoft**



#### **Enter Cloud Key and Download DB**





### **Add Sidewalk**





## **Split Sidewalk**



## Sidewalk Inventory





**Work Orders & Inspections** 





### **Submit to Cloud**



## **Import from Mobile**



## Questions?