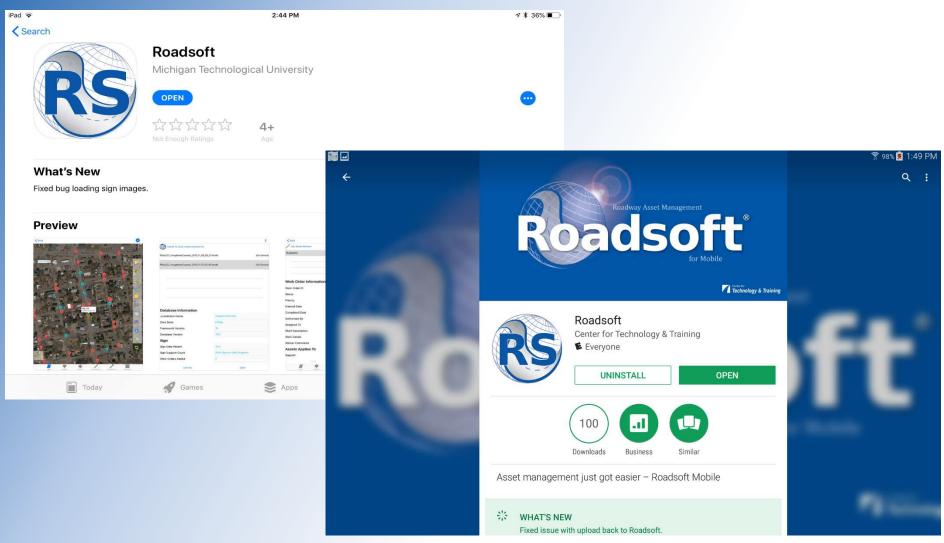

# Install App From App Store (iOS) or Google Play Store (Android)

Import to Roadsoft

Download to Mobile