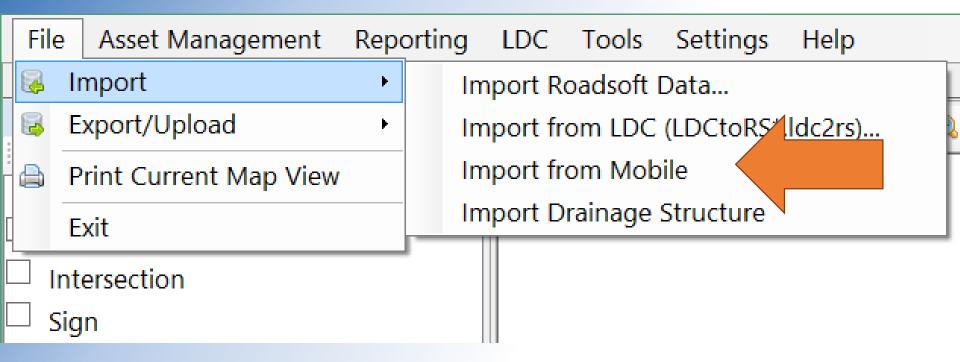

lease allow 24 - 48 hours for processing.

Only **ONE** key request is needed per agency/company.

This key can be used for the following Roadsoft features/applications:

Roadsoft Mobile

| Name                       |  |  |
|----------------------------|--|--|
|                            |  |  |
| Company                    |  |  |
|                            |  |  |
| Email Address              |  |  |
|                            |  |  |
| Description                |  |  |
| Roadsoft Cloud Key Request |  |  |



## Set Cloud Key - Roadsoft



## **Upload from Roadsoft**



#### **Enter Cloud Key and Download DB**





### **Add Sidewalk**





## **Split Sidewalk**



## Sidewalk Inventory





**Work Orders & Inspections** 





### **Submit to Cloud**



## **Import from Mobile**



## Questions?