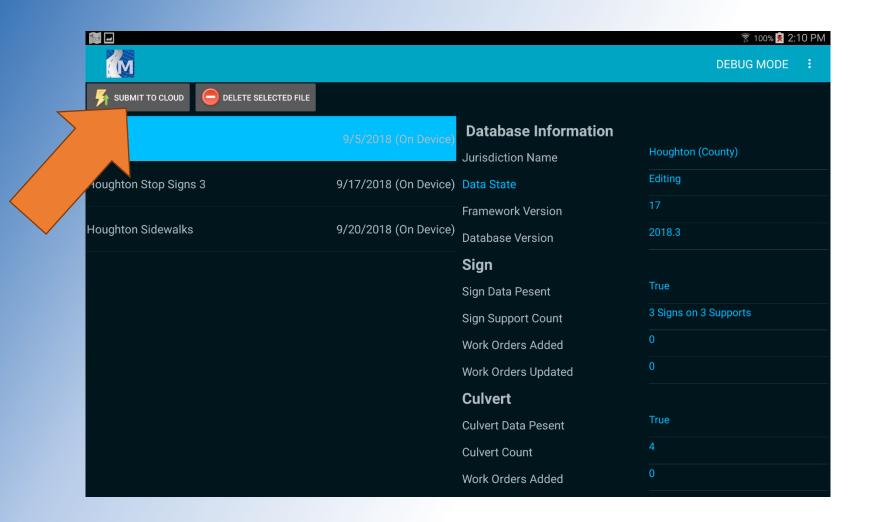

of your submitted request. Please allow 24 - 48 hours for processing.

Only **ONE** key request is needed per agency/company.

This key can be used for the following Roadsoft features/applications:

Roadsoft Mobile

| Name                       |  |  |
|----------------------------|--|--|
|                            |  |  |
| Company                    |  |  |
|                            |  |  |
| Email Address              |  |  |
|                            |  |  |
| Description                |  |  |
| Roadsoft Cloud Key Request |  |  |



## Set Cloud Key - Roadsoft



## **Upload from Roadsoft**



#### **Enter Cloud Key and Download DB**





### **Add Sidewalk**





## **Split Sidewalk**



## Sidewalk Inventory





**Work Orders & Inspections** 





### **Submit to Cloud**



## **Import from Mobile**



## Questions?