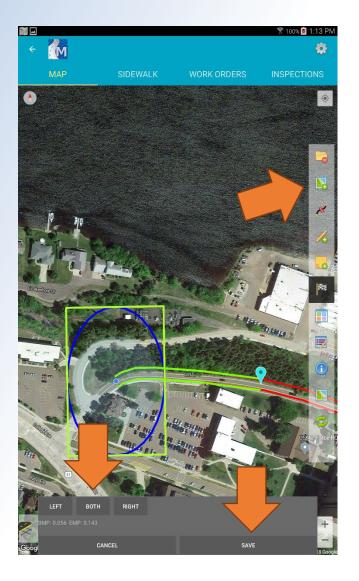

mtu.edu www.mtu.edu

#### **Roadsoft Cloud Key Request**

A Roadsoft Cloud Key will be emailed to you upon approval of your submitted request. Please allow 24 - 48 hours for processing.

Only **ONE** key request is needed per agency/company.

This key can be used for the following Roadsoft features/applications:

Roadsoft Mobile

| Name                       |  |  |
|----------------------------|--|--|
|                            |  |  |
| Company                    |  |  |
|                            |  |  |
| Email Address              |  |  |
|                            |  |  |
| Description                |  |  |
| Roadsoft Cloud Key Request |  |  |



## Set Cloud Key - Roadsoft



## **Upload from Roadsoft**



#### **Enter Cloud Key and Download DB**





### **Add Sidewalk**





## **Split Sidewalk**



## Sidewalk Inventory





**Work Orders & Inspections** 





### **Submit to Cloud**



## **Import from Mobile**



## Questions?