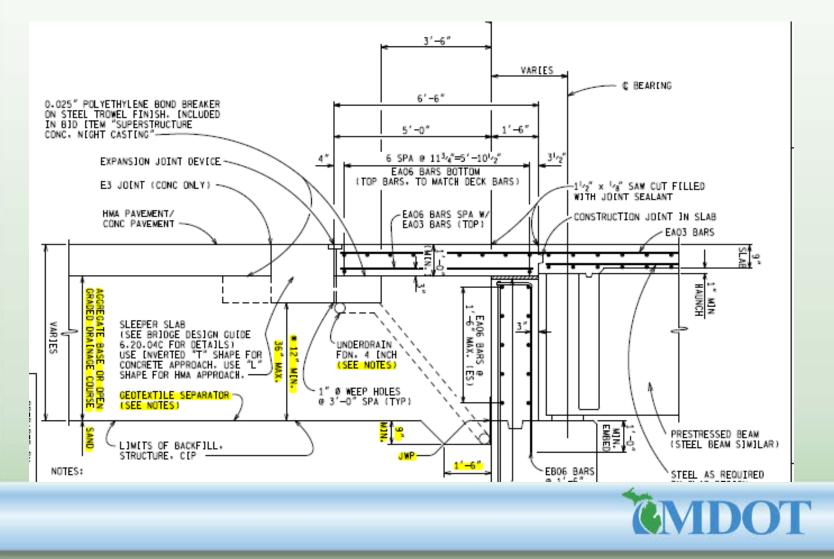

#### Geotechnical/Structures

- New Approach Slab System/Sleeper Slab details coming out soon
  - -Thicker /Uniform Section
  - Increase Density for Dense Graded
     Aggregate
  - -Limiting use of 5 foot approach slabs

#### Proposed 620.03A