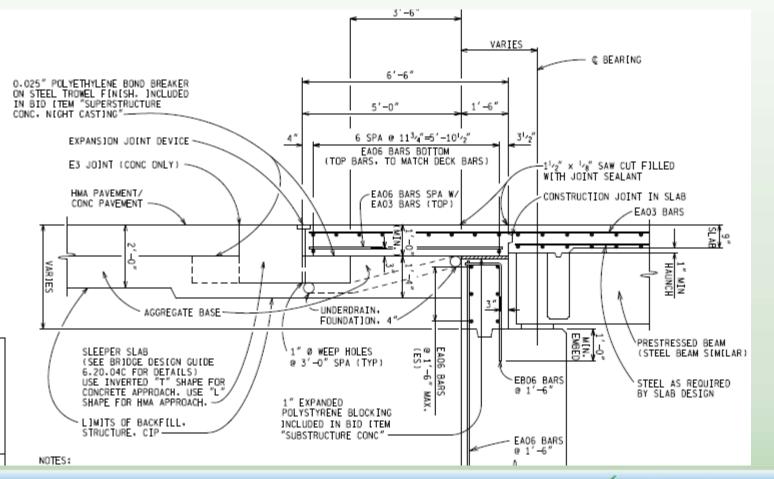

#### Geotechnical/Structures

- New Approach Slab System/Sleeper Slab details coming out soon
  - -Thicker /Uniform Section
  - Increase Density for Dense Graded
     Aggregate
  - -Limiting use of 5 foot approach slabs

## Existing 620.03A