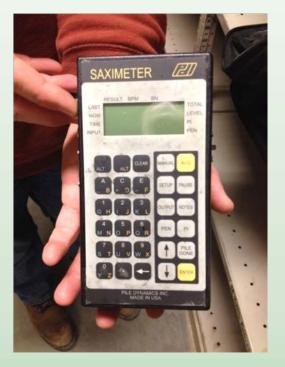

#### Pile Driving

- Saximeters are required per 705.03 of the 2012 SSFC
- MDOT has 16 to loan out