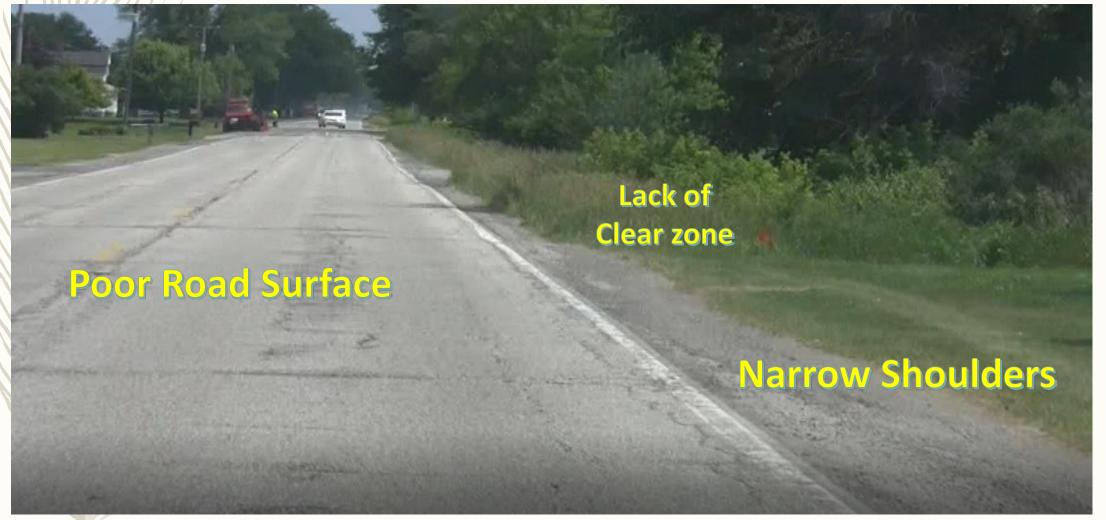

Porter Rd Proposed Cold in Place **Poor Road** Inadequate Base **Narrow Shoulders Tight Budget** 

Pine River Road Prop Cold in Place

- Very Rough ride
- Thermal Cracks
- Block Cracking
- Variable shoulder width

### **EXISTING CONDITIONS**

### **EXISTING CONDITIONS (CONT.)**