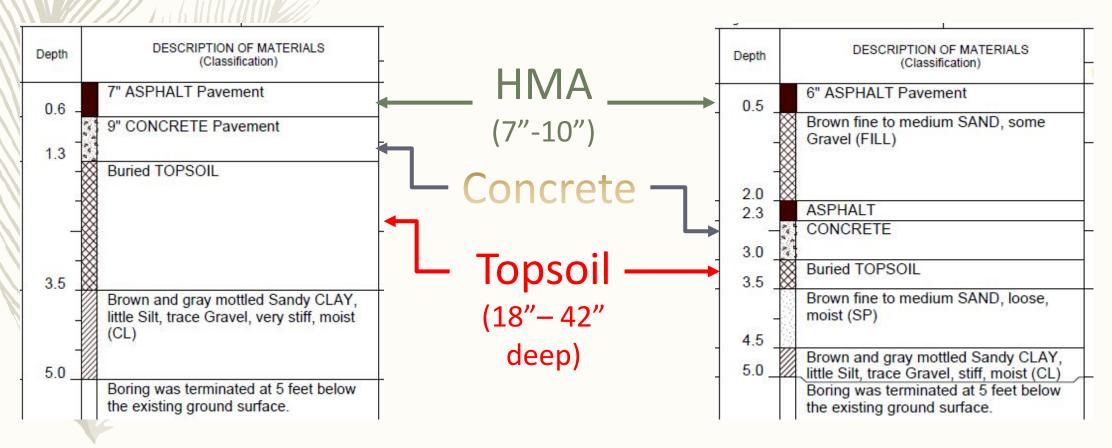

Overlay 2015



Olson Road

Crush and Shape 2016



Salt River Road

Hot in Place 2015 Edge Cracking

Porter Rd Proposed Cold in Place **Poor Road** Inadequate Base **Narrow Shoulders Tight Budget** 



Pine River Road Prop Cold in Place

- Very Rough ride
- Thermal Cracks
- Block Cracking
- Variable shoulder width



# Emmet County Road Commission



Pleasant view Road

Emmet CRC











Pleasant view Road

Emmet CRC





# Bay County Road Commission



### **PROJECT SELECTION**

#### Safety Grant & Surface Repair (12 total injuries, 2 - "K" & 4-"A")



## **PROJECT SELECTION (CONT.)**

- Safety Grant / Surface Repair
  - 12 total injuries, 2 "K" & 4-"A"



• Widened Shoulders & CL Corrugations



## **PROJECT SELECTION (CONT.)**

### Concrete Under Road, Topsoil Under

#### Concrete



### **EXISTING CONDITIONS**



### **EXISTING CONDITIONS (CONT.)**



### **EX VS. CIP - CROSS SECTION**





### CIP RECYCLING



### CIP RECYCLING (CONT.)



### CIP RECYCLING (CONT.)



### FINAL PRODUCT (DAY AFTER)



### FINAL PRODUCT (5 YEARS AFTER)



# Cold in Place Panel Discussion