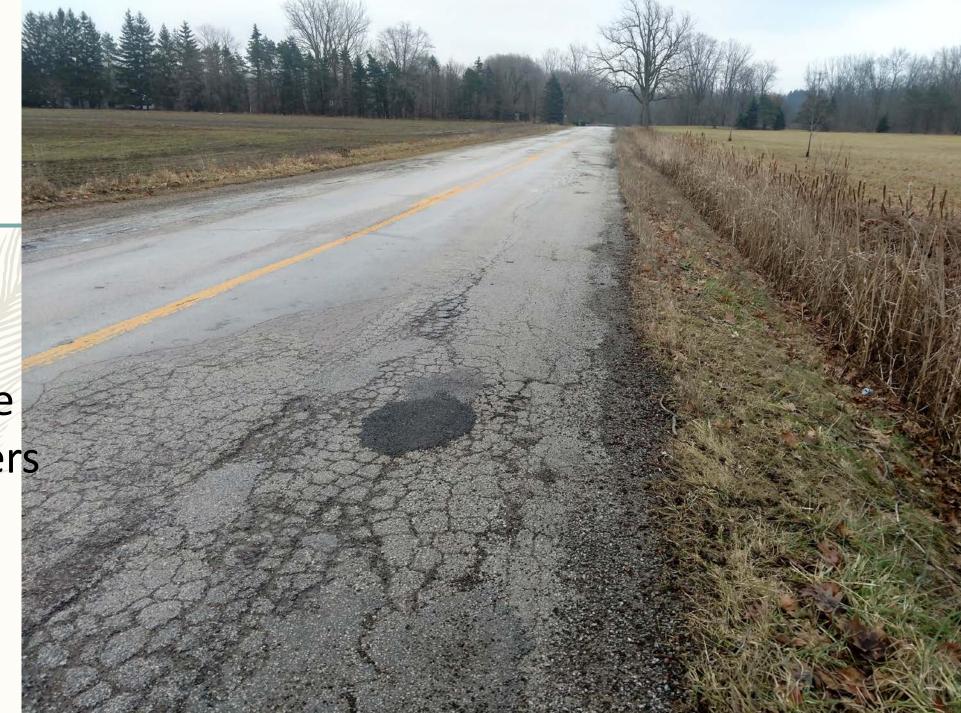

#### Safety Grant & Surface Repair (12 total injuries, 2 - "K" & 4-"A")

## **PROJECT SELECTION (CONT.)**

- Safety Grant / Surface Repair
  - 12 total injuries, 2 "K" & 4-"A"

• Widened Shoulders & CL Corrugations