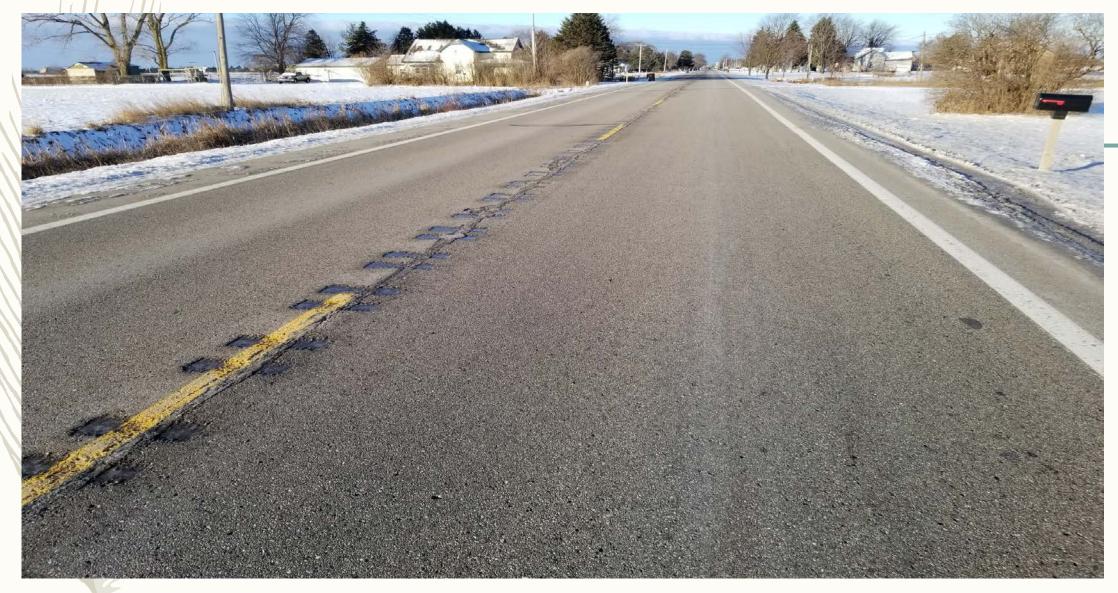

## **PROJECT SELECTION (CONT.)**

- Safety Grant / Surface Repair
  - 12 total injuries, 2 "K" & 4-"A"

• Widened Shoulders & CL Corrugations