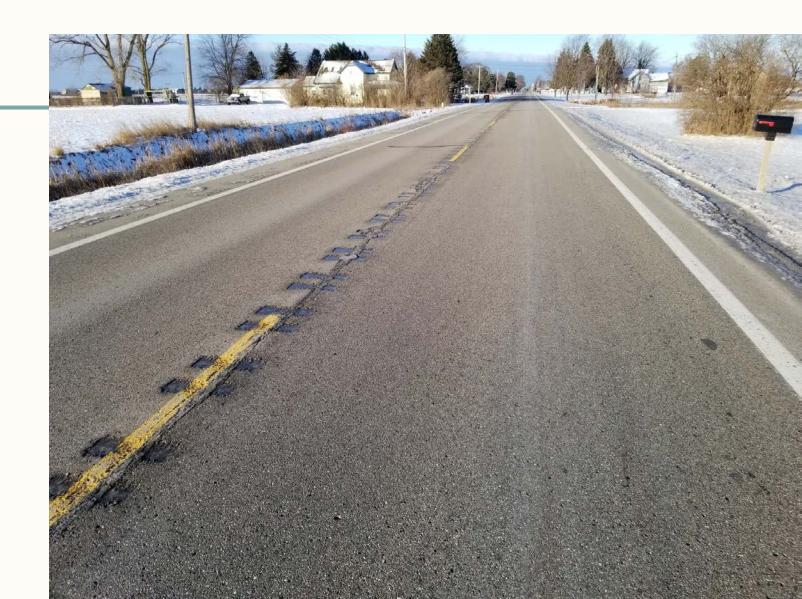

## **PROJECT SELECTION (CONT.)**

- Safety Grant / Surface Repair
  - 12 total injuries, 2 "K" & 4-"A"

• Widened Shoulders & CL Corrugations

### **EXISTING CONDITIONS**

### **EXISTING CONDITIONS (CONT.)**