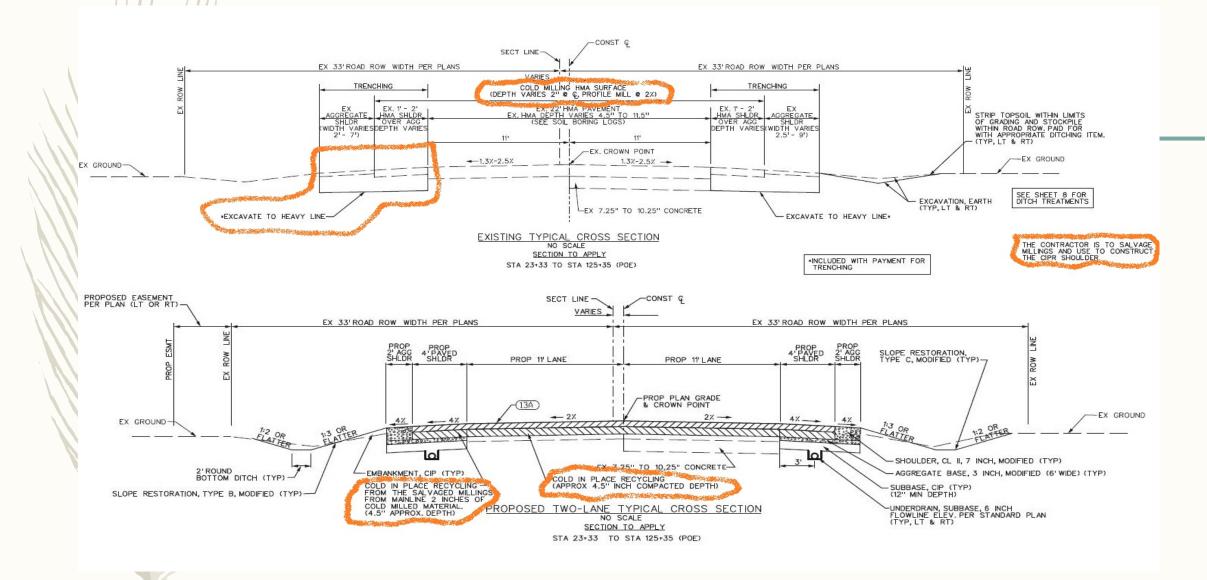

Rd Proposed Cold in Place **Poor Road** Inadequate Base **Narrow Shoulders Tight Budget** 



Pine River Road Prop Cold in Place

- Very Rough ride
- Thermal Cracks
- Block Cracking
- Variable shoulder width



# Emmet County Road Commission



Pleasant view Road

Emmet CRC











Pleasant view Road

Emmet CRC





# Bay County Road Commission



### **PROJECT SELECTION**

#### Safety Grant & Surface Repair (12 total injuries, 2 - "K" & 4-"A")



## **PROJECT SELECTION (CONT.)**

- Safety Grant / Surface Repair
  - 12 total injuries, 2 "K" & 4-"A"



• Widened Shoulders & CL Corrugations



## **PROJECT SELECTION (CONT.)**

### Concrete Under Road, Topsoil Under

#### Concrete



### **EXISTING CONDITIONS**



### **EXISTING CONDITIONS (CONT.)**



### **EX VS. CIP - CROSS SECTION**





### CIP RECYCLING



### CIP RECYCLING (CONT.)



### CIP RECYCLING (CONT.)



### FINAL PRODUCT (DAY AFTER)



### FINAL PRODUCT (5 YEARS AFTER)



# Cold in Place Panel Discussion