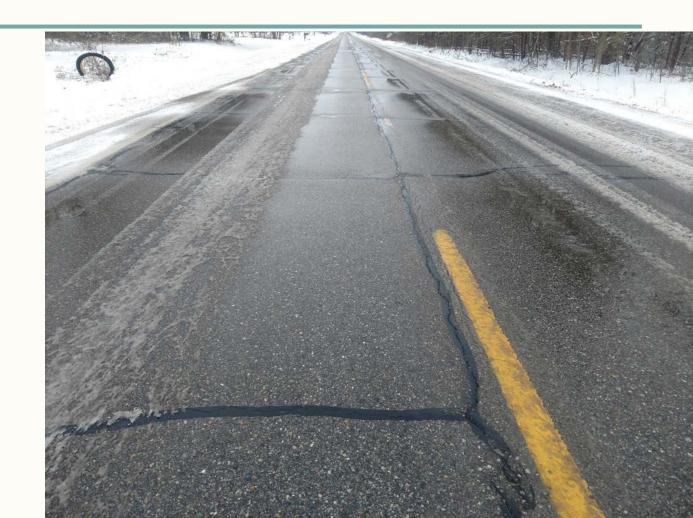

Porter Rd Proposed Cold in Place **Poor Road** Inadequate Base **Narrow Shoulders Tight Budget** 

Pine River Road Prop Cold in Place

- Very Rough ride
- Thermal Cracks
- Block Cracking
- Variable shoulder width