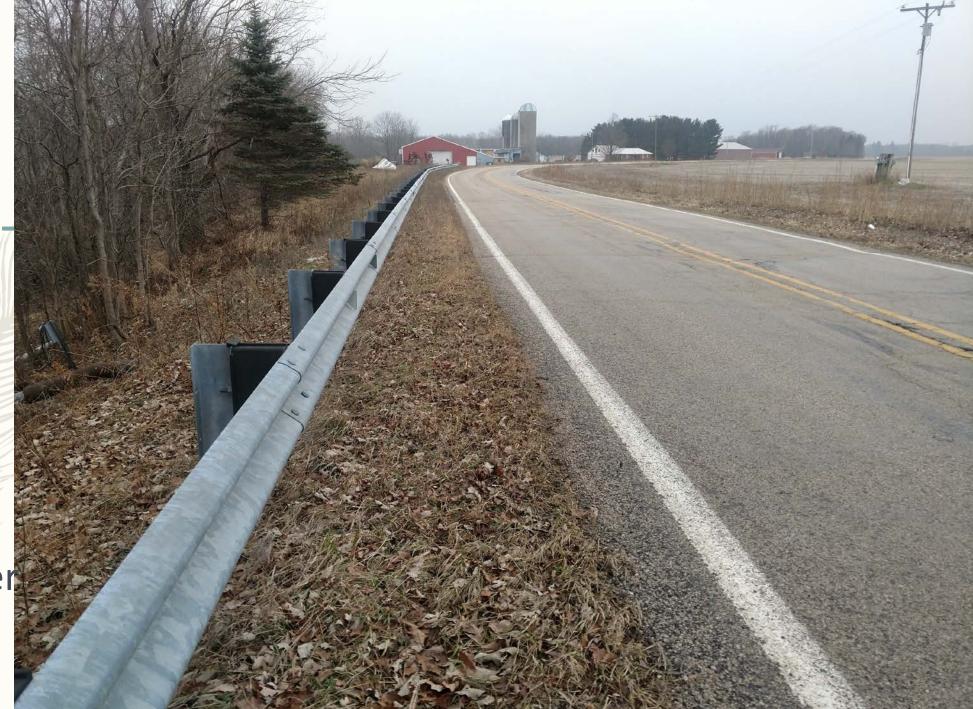

#### Safety Grant & Surface Repair (12 total injuries, 2 - "K" & 4-"A")

## **PROJECT SELECTION (CONT.)**

- Safety Grant / Surface Repair
  - 12 total injuries, 2 "K" & 4-"A"

• Widened Shoulders & CL Corrugations