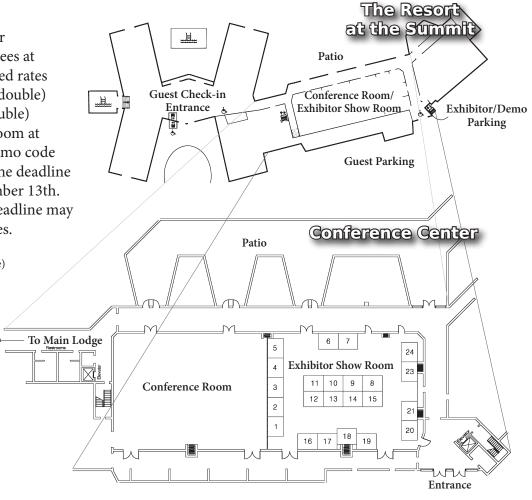

## **Date & Location**

October 15-16, 2019 Shanty Creek Resorts 5780 Shanty Creek Road Bellaire, Michigan 49615

Shanty Creek Resorts is a four-season destination resort and conference center spanning 4,500 acres with three distinct villages: Summit, Schuss, and Cedar River. Each has lodging, dining, golf, downhill skiing, and cross-country trails. It is conveniently located 31 miles northeast of Traverse City, Michigan.

## **Accommodations**

Rooms are available for Winter Operations Conference attendees at Shanty Creek Resorts at reduced rates for standard rooms (single or double) or studio parlors (single or double) (rates pending\*). Book your room at reserve.shantycreek.com/ (promo code pending\*) or 866-695-5010. The deadline for reserving a room is September 13th. Reservations made after the deadline may be subject to official resort rates.