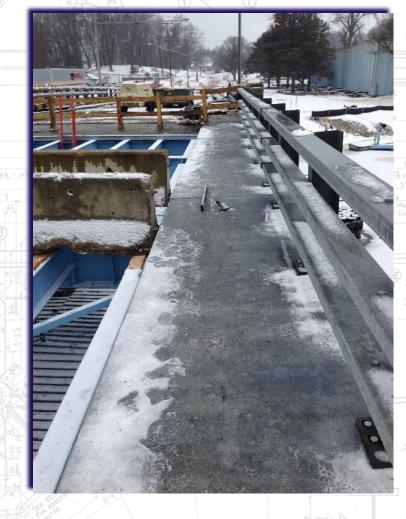

#### **Non-skid Steel Plate Sidewalks**

**Construction Phase** 

Dyckman Avenue Bascule Bridge Rehabilitation 2014-15

#### **Non-skid Steel Plate Sidewalks**

MORGAN STATE HOWEY! PETE DOUBLE LIBY BACCON: FOSE OVER BLACK RIVER BRIDG 401 OF BOX25S SLLL, BATEN MORKEN