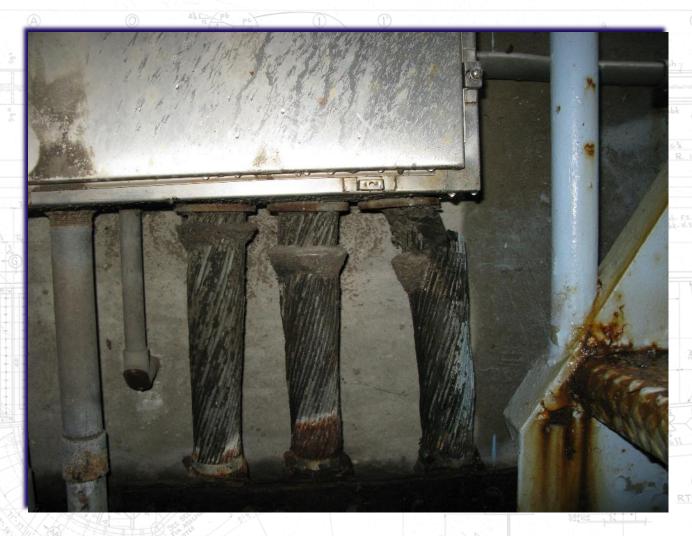

### **Tail Bearing**

**Condition Assessment** 

Dyckman Avenue Bascule Bridge Rehabilitation 2014-15