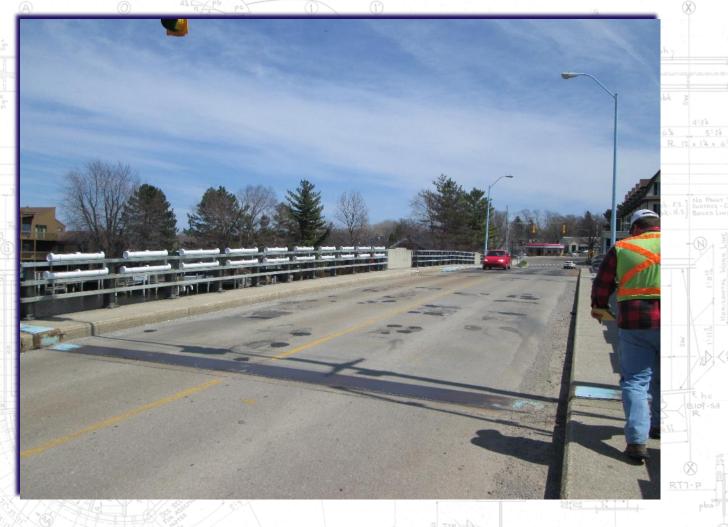

#### **Electric Schematic**

DURBLE LEAF BALCALIN FICES
OVER BLACK ROFFE
BROCE 401 OF HOUSES
SLILI-MATER, MATHEMAN
PROJECT AND BROOK- OOS

- 2014-15 Winter Construction
- Construction started October 13, 2014
- Completion date of April 30, 2015
- Long Lead Time Items: Hydraulic Cylinders and Open Steel Grid Decking

Dyckman Avenue Bascule Bridge Rehabilitation 2014-15

March 23, 2016

33