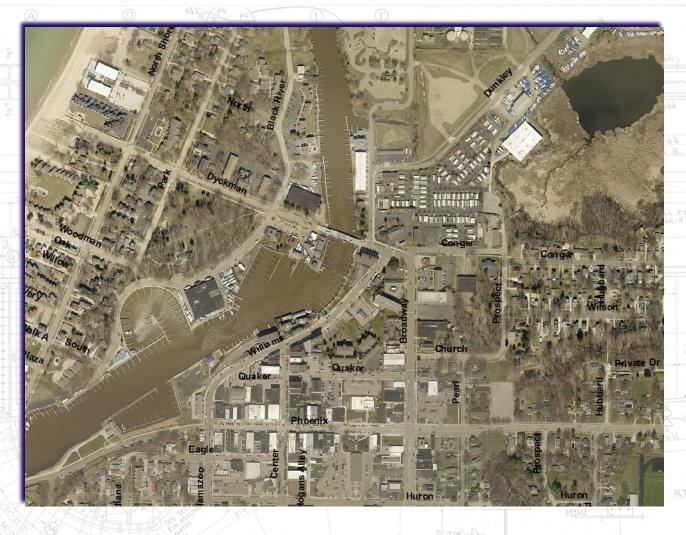

#### **Location of South Haven, Michigan**

DOUBLE HEAF BACCON FISE OVER BLACK RIVER BRIDGE -OIL OF BOILZES SLLT & BATEN, MICHICAN

**Project Location** 

### **Location of Dyckman Ave Bridge**

NICHEAN STATE WERKEY PET DOWNLE HOW BASSOLV FOSE OVER BLACK RIVER BRIDGE AND OF HOUSE STATE HOUSE MEMBERS

**Project Location** 