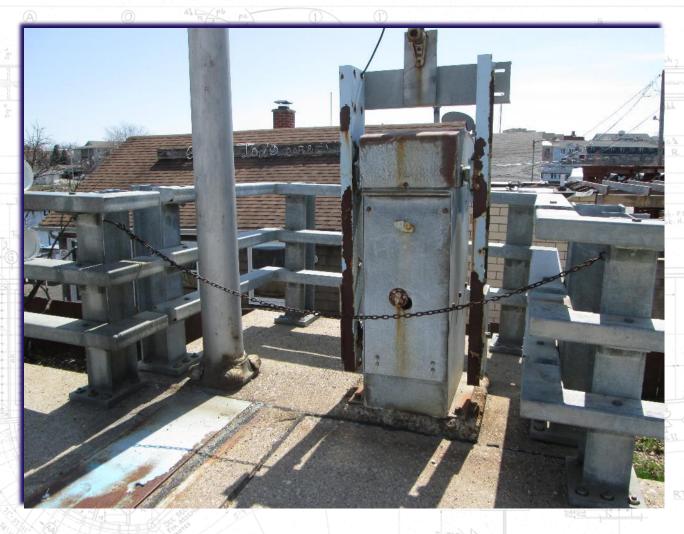

### **Traffic Gate Operator**

**Condition Assessment** 

Dyckman Avenue Bascule Bridge Rehabilitation 2014-15