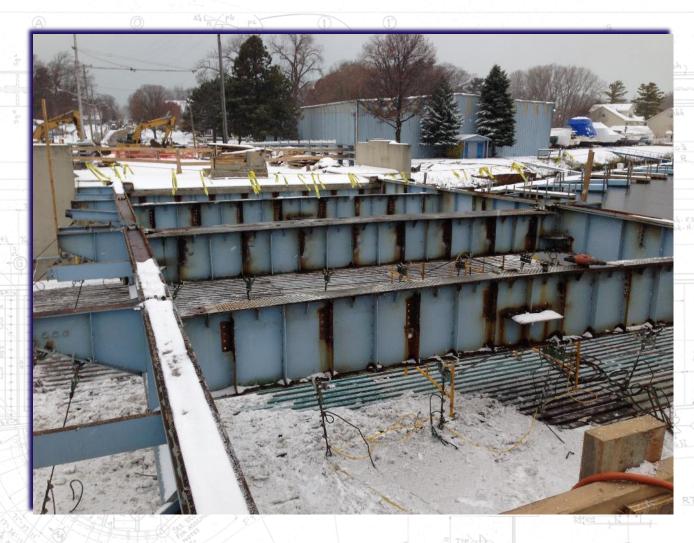

#### **New Floor Beams**

FIRST POSITION OF ROLL

SEE DRAWING 101 D FOR

MICHIGAN SOLE KENNET (PET)

DOWNE LEAF BACCOLIN FORSE

OTHER BLACK RIVER

BRICKE AGO OF HOUSES

**Construction Phase** 

March 23, 2016

3

Ma