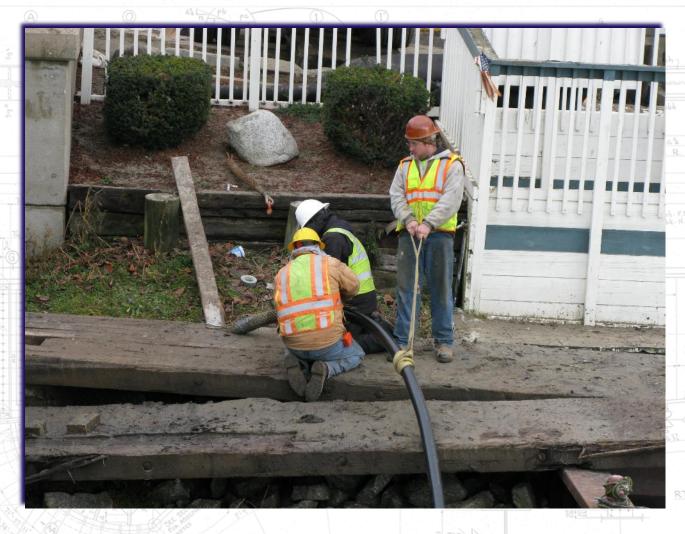

n Avenue Bascule Bridge Rehabilitation 2014-15

March 23, 2016

33





#### **Deck Removals**

Dyckman Avenue Bascule Bridge Rehabilitation 2014-15

**Construction Phase** 





#### **New Floor Beams**

FIRST POSITION OF ROLL

SEE DRAWING 101 D FOR

MICHIGAN SOLE KENNET (PET)

DOWNE LEAF BACCOLIN FORSE

OTHER BLACK RIVER

BRICKE AGO OF HOUSES

**Construction Phase** 

March 23, 2016

3

Ma





#### **Steel Curb Beam**

**Construction Phase** 

Dyckman Avenue Bascule Bridge Rehabilitation 2014-15





# **Open Steel Deck Grid**

**Construction Phase** 





#### **Open Steel Grid Deck**

**Construction Phase** 

Dyckman Avenue Bascule Bridge Rehabilitation 2014-15





#### **Non-skid Steel Plate Sidewalks**

**Construction Phase** 

Dyckman Avenue Bascule Bridge Rehabilitation 2014-15





#### **Submarine Cable**

**Construction Phase** 







# **Hydraulic Power Unit**

Dyckman Avenue Bascule Bridge Rehabilitation 2014-15

**Construction Phase** 





# **Hydraulic Control Valves**

FIRST POSITION OF ROLL

SEE DRAWING TOTAL FOR

STAL BURN HITE SALL BIFFS, MORRAL PRACEE NO BOOK- OOK

**Construction Phase** 

Dyckman Avenue Bascule Bridge Rehabilitation 2014-15

March 23, 2016

652 43

3





#### **Programmable Logic Controller**

**Construction Phase** 



Dyckman Avenue Bascule Bridge Rehabilitation 2014-15

March 23, 2016

K1652

5 101A





# **Tail Lock Cylinder**

Dyckman Avenue Bascule Bridge Rehabilitation 2014-15

**Construction Phase** 





**Construction Phase**