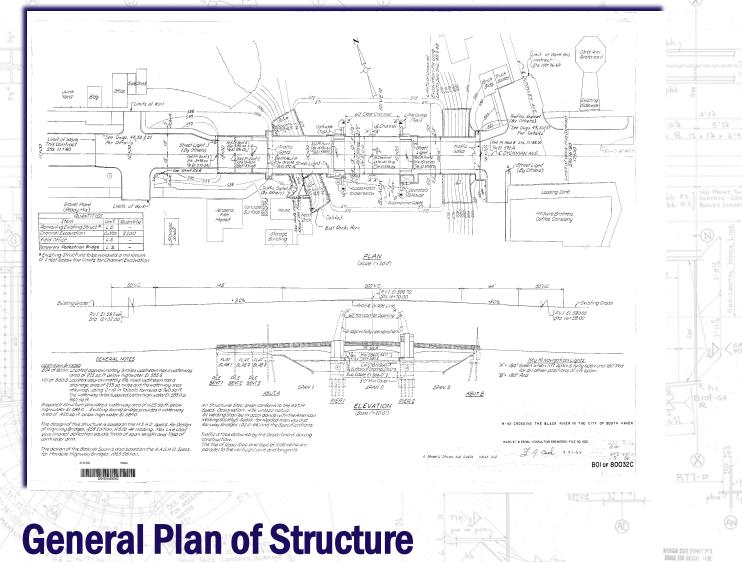

#### **Location of South Haven, Michigan**

DOUBLE HEAF BACCON FISE OVER BLACK RIVER BRIDGE -OIL OF BOILZES SLLT & BATEN, MICHICAN

**Project Location** 

### **Location of Dyckman Ave Bridge**

NICHEAN STATE WERKEY PET DOWNLE HOW BASSOLV FOSE OVER BLACK RIVER BRIDGE AND OF HOUSE STATE HOUSE MEMBERS

**Project Location** 