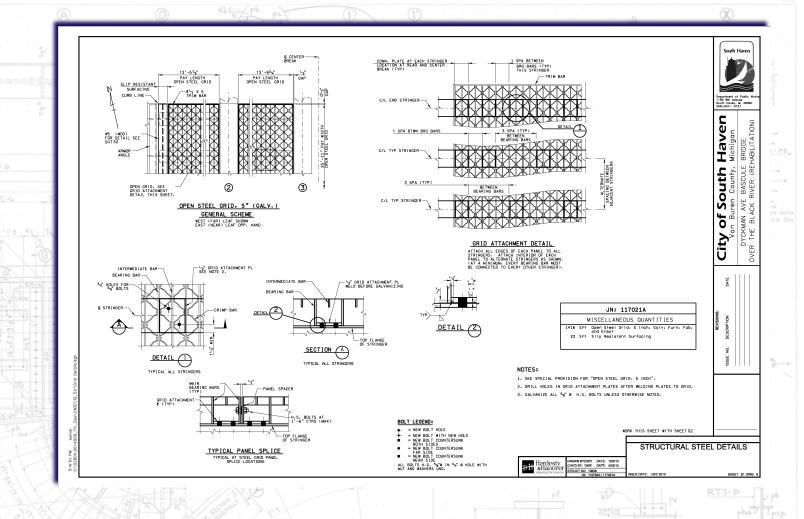

#### **Open Steel Grid Decking**

MOCHIGAN STATE HYCHYLY PYY DOWNLE BEN' BAYCAR AYYE Gyne Barch Kyfe Brine Jail of Honze Sally Byren, Mychelan

# **Open Steel Deck Grid**

**Construction Phase** 

#### **Open Steel Grid Deck**

**Construction Phase** 

Dyckman Avenue Bascule Bridge Rehabilitation 2014-15