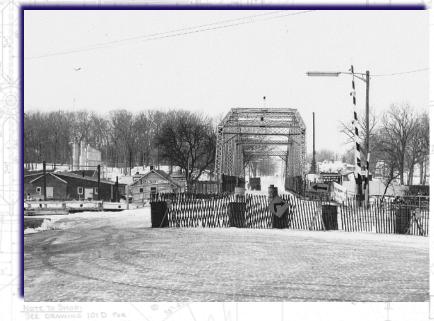

## **History**

- **Four Movable Bridges at Dyckman Avenue** crossing of the Black River
- First Bridge constructed in 1856
- **Construction cost was \$1,120**
- Timber drawbridge
- **Second Bridge constructed in 1877**

**Dyckman Avenue Bascule Bridge Rehabilitation 2014-15** 

Timber drawbridge

# **History**

**South Haven** 

- Third Bridge constructed in 1890
- **Steel through Truss Swing Bridge**
- In service for 78 years

Dyckman Avenue Bascule Bridge Rehabilitation 2014-15

# **History**

- Current Bridge constructed in 1967-68
- Designed by State Highway Department
- Cost of Construction was \$782,157
- Double Bascule Span
- Hydraulic Cylinders as Prime Mover

Dyckman Avenue Bascule Bridge Rehabilitation 2014-15