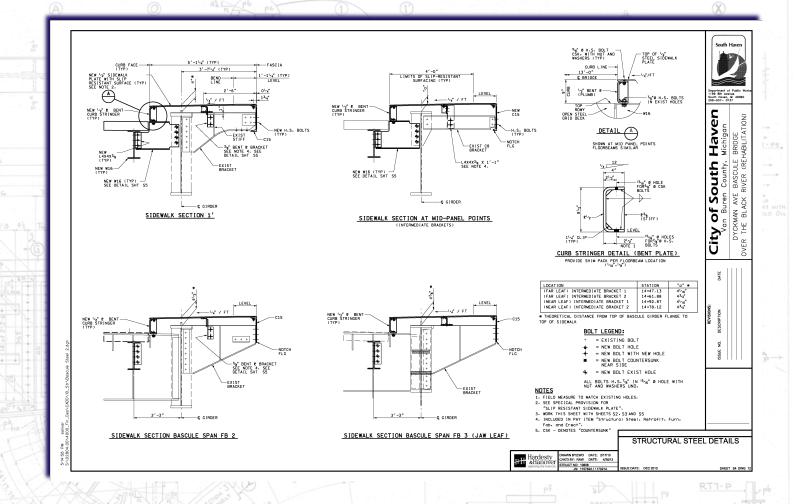

#### **Non-skid Steel Plate Sidewalks**

MORGAN STATE HOWEY! PETE DOUBLE LIBY BACCON: FOSE OVER BLACK RIVER BRIDG 401 OF BOX25S SLLL, BATEN MORKEN

#### **Non-skid Steel Plate Sidewalks**

**Construction Phase** 

Dyckman Avenue Bascule Bridge Rehabilitation 2014-15