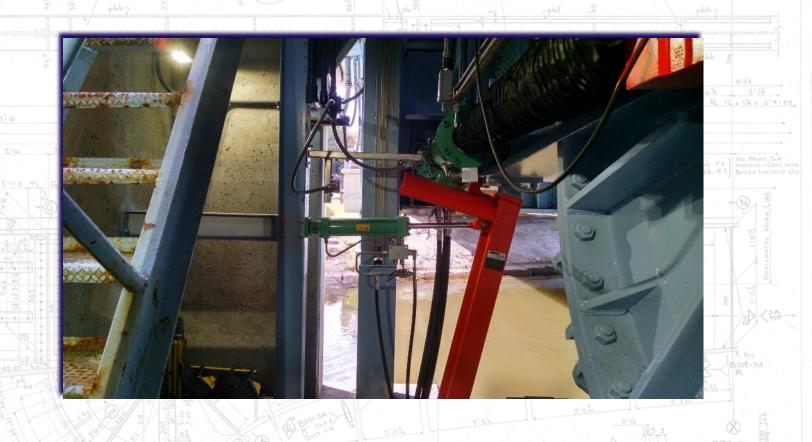

# **Tail Lock Cylinder**

Dyckman Avenue Bascule Bridge Rehabilitation 2014-15

**Construction Phase** 

**Construction Phase** 