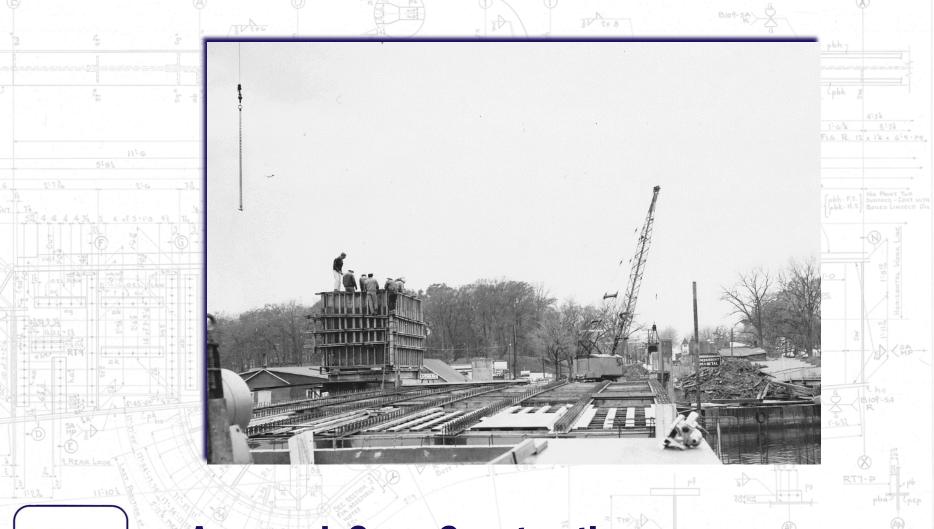

## **Approach Span Construction**

FIRST POSITION OF ROLL

SEE DRAWING TOTAL FOR

FAB.PLT.03 SEQ. CODE 3987/ NORMAN STATE HYPEYT TYTE, DOWNE NEW DAZON: FYSE OVER BLACK RIVER BROVE 401 OF BOXZS SLLT. BYTEN, MICHEMI