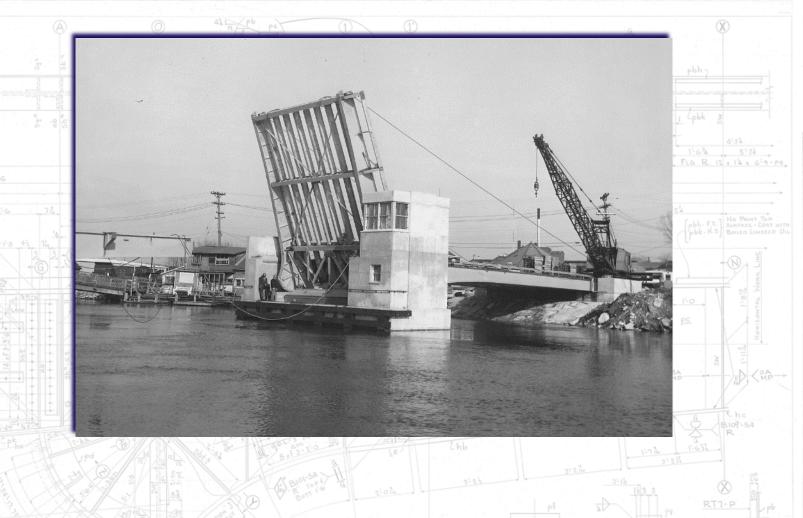

## **History**

- **Four Movable Bridges at Dyckman Avenue** crossing of the Black River
- First Bridge constructed in 1856
- **Construction cost was \$1,120**
- Timber drawbridge
- **Second Bridge constructed in 1877**

# **History**

**South Haven** 

- Third Bridge constructed in 1890
- **Steel through Truss Swing Bridge**
- In service for 78 years

Dyckman Avenue Bascule Bridge Rehabilitation 2014-15

# **History**

- Current Bridge constructed in 1967-68
- Designed by State Highway Department
- Cost of Construction was \$782,157
- Double Bascule Span
- Hydraulic Cylinders as Prime Mover

Dyckman Avenue Bascule Bridge Rehabilitation 2014-15