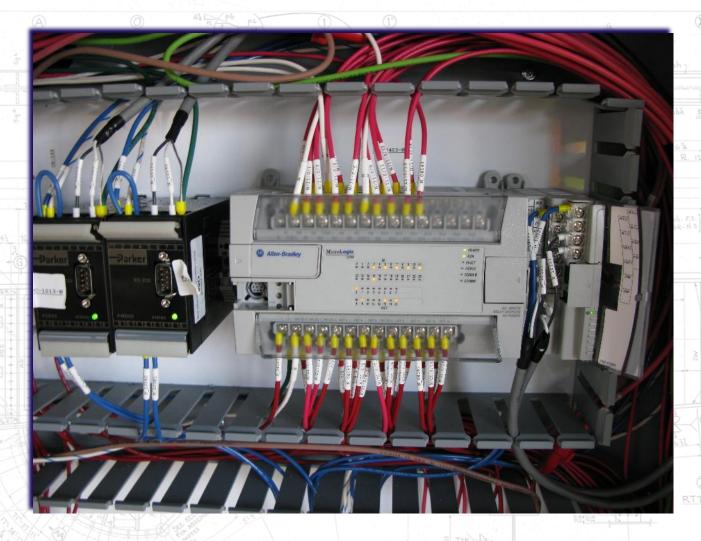

#### **Programmable Logic Controller**

**Construction Phase** 

Dyckman Avenue Bascule Bridge Rehabilitation 2014-15

March 23, 2016

K1652

5 101A