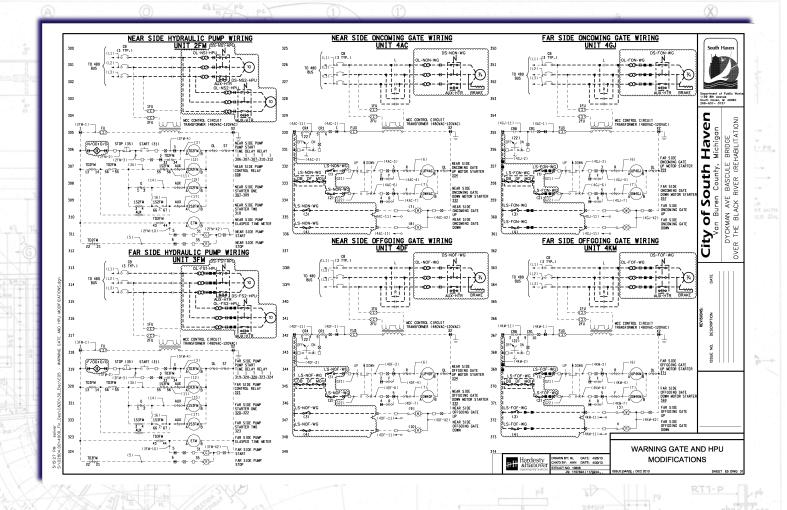

#### **Electric Schematic**

DURBLE LEAF BALCALIN FICES
OVER BLACK ROFFE
BROCE 401 OF HOUSES
SLILI-MATER, MATHEMAN
PROJECT AND BROOK- OOS

- 2014-15 Winter Construction
- Construction started October 13, 2014
- Completion date of April 30, 2015
- Long Lead Time Items: Hydraulic Cylinders and Open Steel Grid Decking