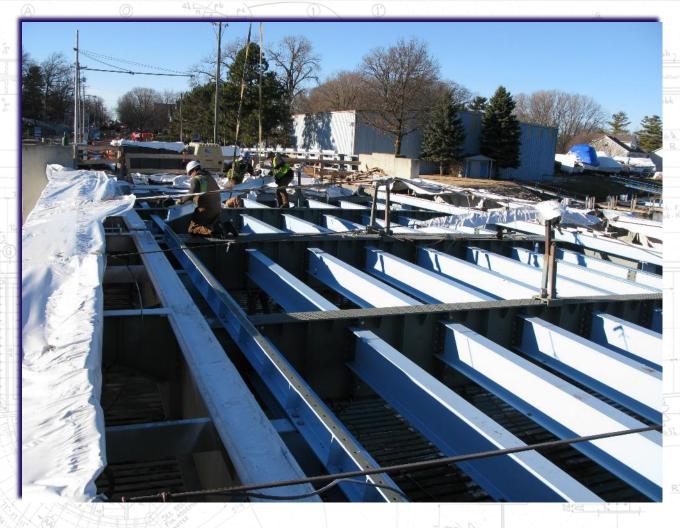

#### **New Floor Beams**

FIRST POSITION OF ROLL

SEE DRAWING 101 D FOR

MICHIGAN SOLE KENNET (PET)

DOWNE LEAF BACCOLIN FORSE

OTHER BLACK RIVER

BRICKE AGO OF HOUSES

**Construction Phase** 