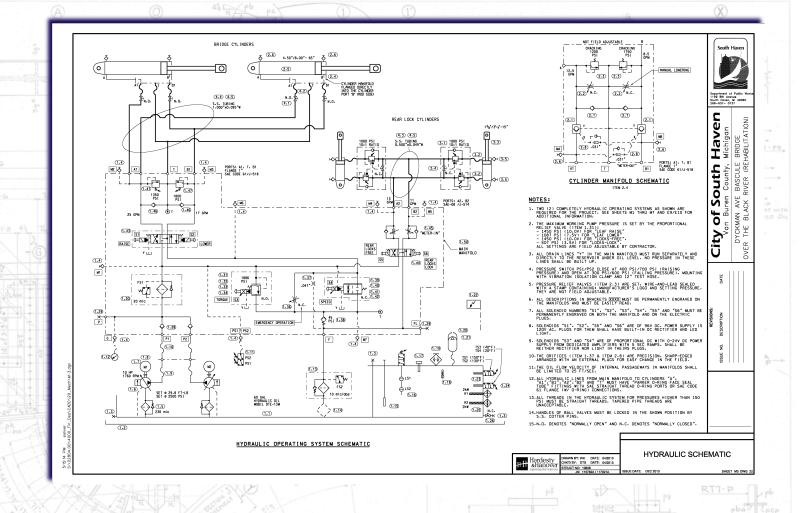

#### **Hydraulic Schematic**

Dyckman Avenue Bascule Bridge Rehabilitation 2014-15

**Design Phase** 