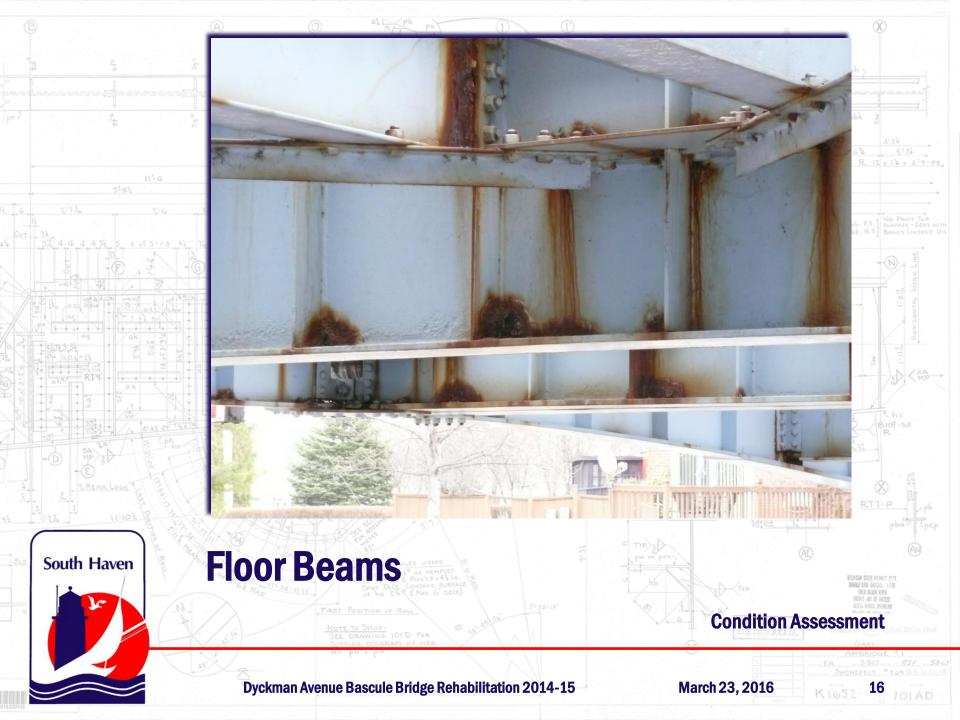

## **Condition Assessment**

- Concrete Deck Overlay
- Riveted Steel Grid Deck and Floor Beams
- Non-skid Steel Plate Sidewalks
- Submarine Cables
- Hydraulic Cylinders, Power Units, and Controls
- Scour Countermeasures
- Shimming and Balancing