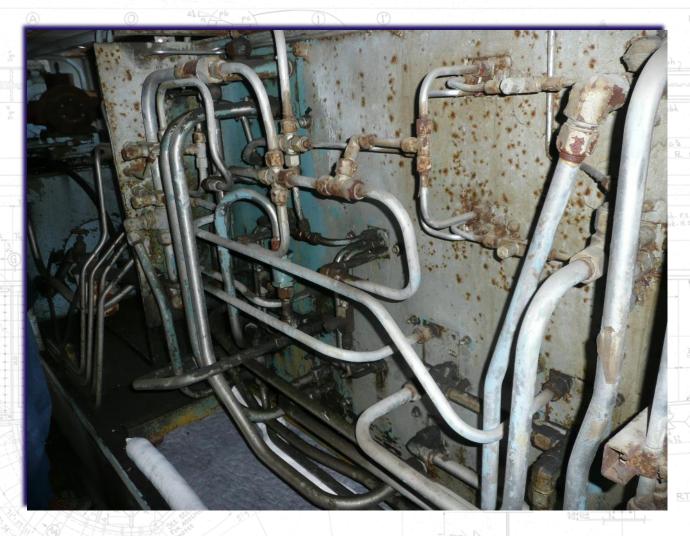

# **Hydraulic Control Valves**

FIRST POSITION OF ROLL

SEE DRAWING TOTAL FOR

STAL BURN HITE SALL BIFFS, MORRAL PRACEE NO BOOK- OOK

**Construction Phase** 

Dyckman Avenue Bascule Bridge Rehabilitation 2014-15