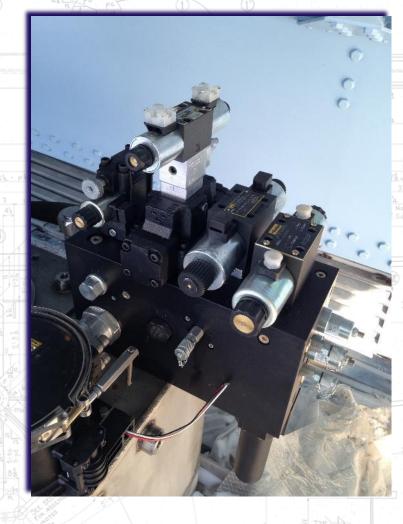

# **Hydraulic Control Valves**

FIRST POSITION OF ROLL

SEE DRAWING TOTAL FOR

STAL BURN HITE SALL BIFFS, MORRAL PRACEE NO BOOK- OOK

**Construction Phase** 

Dyckman Avenue Bascule Bridge Rehabilitation 2014-15