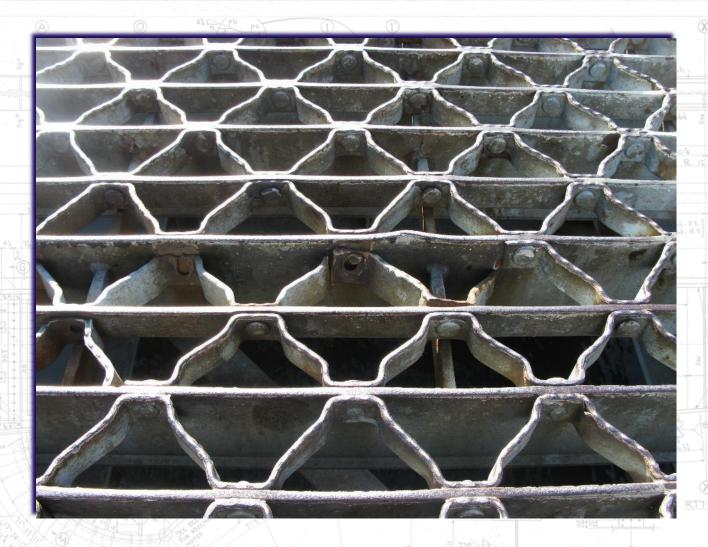

## **Bascule Span Deck Grating**

**Condition Assessment** 

Dyckman Avenue Bascule Bridge Rehabilitation 2014-15