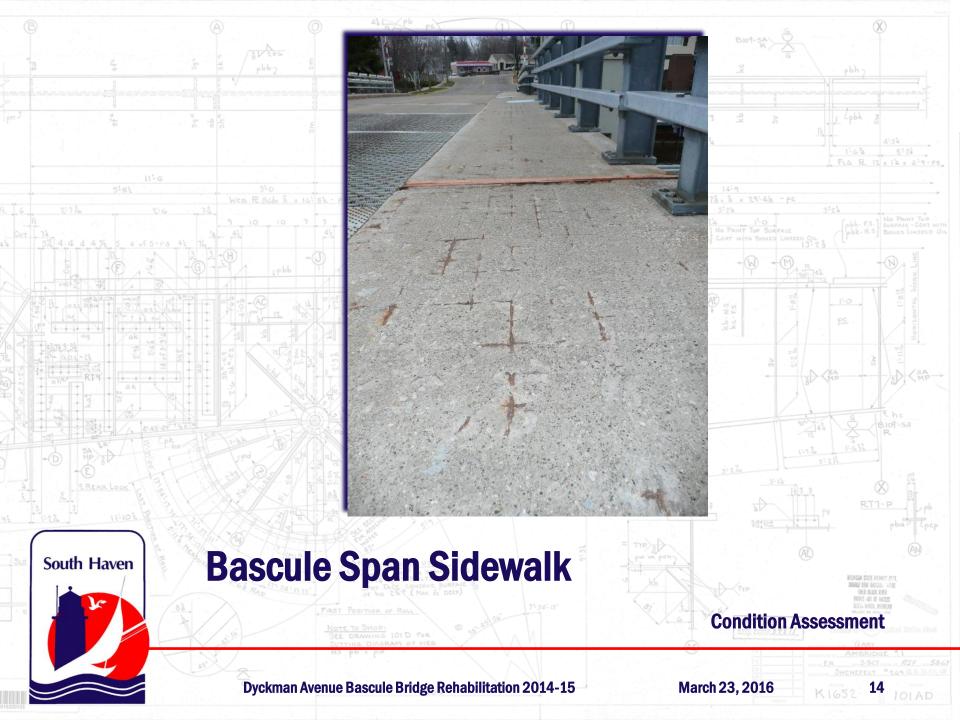

#### **Concrete Deck**

**Condition Assessment** 

Dyckman Avenue Bascule Bridge Rehabilitation 2014-15