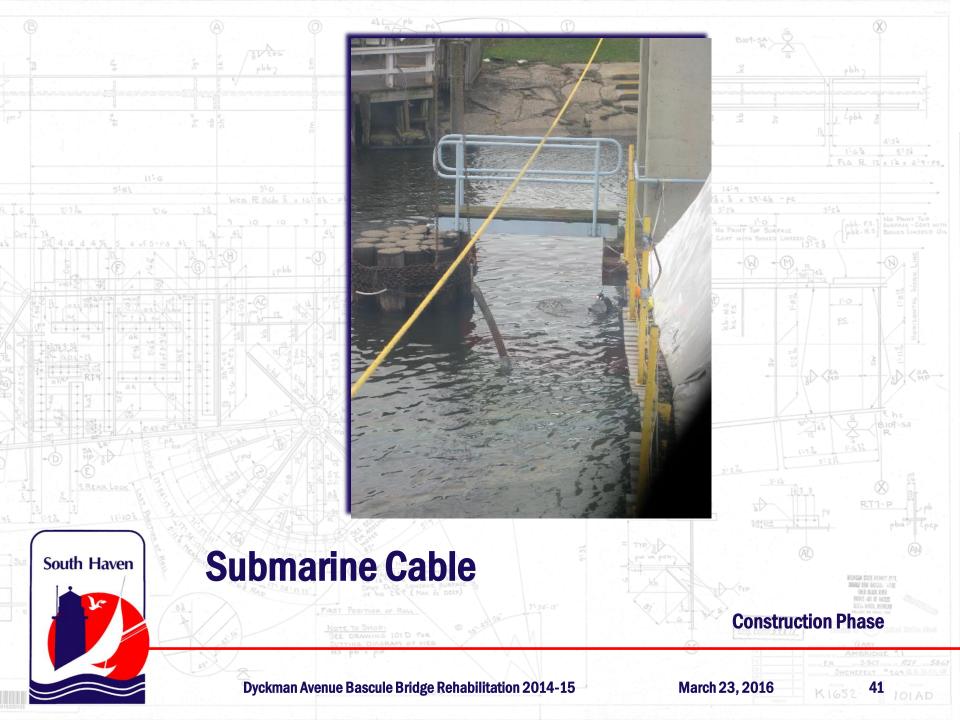

3, 2016

33





#### **Deck Removals**

Dyckman Avenue Bascule Bridge Rehabilitation 2014-15

**Construction Phase** 





#### **New Floor Beams**

FIRST POSITION OF ROLL

SEE DRAWING 101 D FOR

MICHIGAN SOLE KENNET (PET)

DOWNE LEAF BACCOLIN FORSE

OTHER BLACK RIVER

BRICKE AGO OF HOUSES

**Construction Phase** 

March 23, 2016

3

Ma





#### **Steel Curb Beam**

**Construction Phase** 

Dyckman Avenue Bascule Bridge Rehabilitation 2014-15





# **Open Steel Deck Grid**

**Construction Phase** 





#### **Open Steel Grid Deck**

**Construction Phase** 

Dyckman Avenue Bascule Bridge Rehabilitation 2014-15





#### **Non-skid Steel Plate Sidewalks**

**Construction Phase** 

Dyckman Avenue Bascule Bridge Rehabilitation 2014-15





#### **Submarine Cable**

**Construction Phase** 







# **Hydraulic Power Unit**

Dyckman Avenue Bascule Bridge Rehabilitation 2014-15

**Construction Phase** 





# **Hydraulic Control Valves**

FIRST POSITION OF ROLL

SEE DRAWING TOTAL FOR

STAL BURN HITE SALL BIFFS, MORRAL PRACEE NO BOOK- OOK

**Construction Phase** 

Dyckman Avenue Bascule Bridge Rehabilitation 2014-15

March 23, 2016

652 43

3





#### **Programmable Logic Controller**

**Construction Phase** 



Dyckman Avenue Bascule Bridge Rehabilitation 2014-15

March 23, 2016

K1652

5 101A





# **Tail Lock Cylinder**

Dyckman Avenue Bascule Bridge Rehabilitation 2014-15

**Construction Phase** 





**Construction Phase**