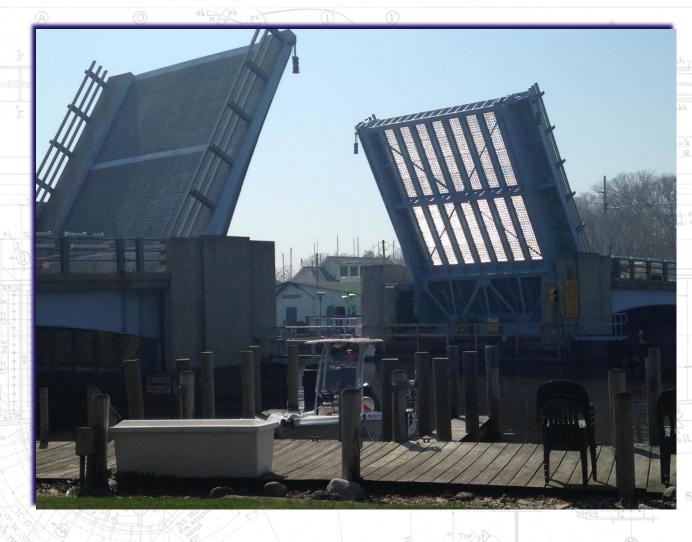

#### **Location of South Haven, Michigan**

DOUBLE HEAF BACCON FISE OVER BLACK RIVER BRIDGE -OIL OF BOILZES SLLT & BATEN, MICHICAN

**Project Location** 

### **Location of Dyckman Ave Bridge**

NICHEAN STATE WERKEY PET DOWNLE HOW BASSOLV FOSE OVER BLACK RIVER BRIDGE AND OF HOUSE STATE HOUSE MEMBERS

**Project Location** 