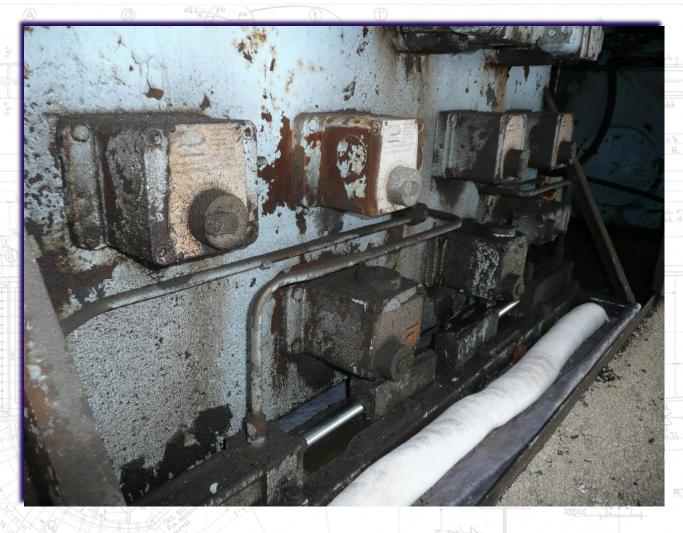

### **Hydraulic Controls**

**Condition Assessment** 

### **Hydraulic Control Tubing**

MICHIGAN STATE WITH YOU'S DOUBLE BENG BASCOON FORE OVER BLACK RIVER BRIDGE 401 OF HOUSE

**Condition Assessment** 

Dyckman Avenue Bascule Bridge Rehabilitation 2014-15

March 23, 2016