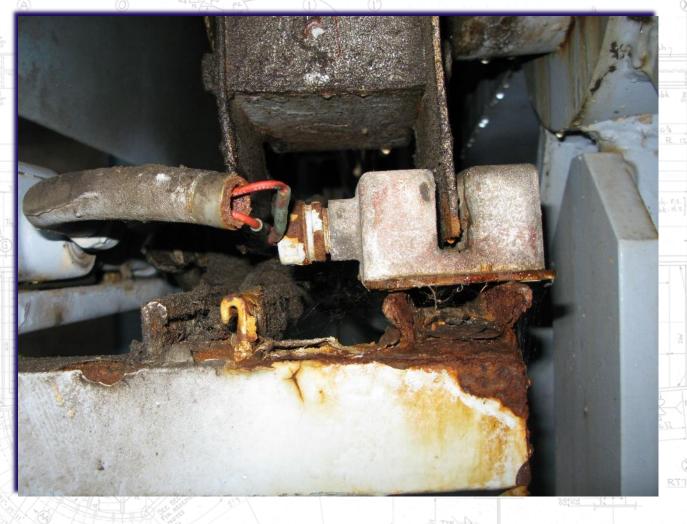

### **Tail Bearing**

**Condition Assessment** 

Dyckman Avenue Bascule Bridge Rehabilitation 2014-15

### **Hydraulic Power Unit**

T POSITION OF ROLL 75.

SEE DRAWING TOTAL FOR

MODERAN STATE PRINTER TOTAL

TYPE OWNER ELEG BLOCKY FROM

OVER BLOCK NOVER

BROCK 401 OF MODER

**Condition Assessment** 