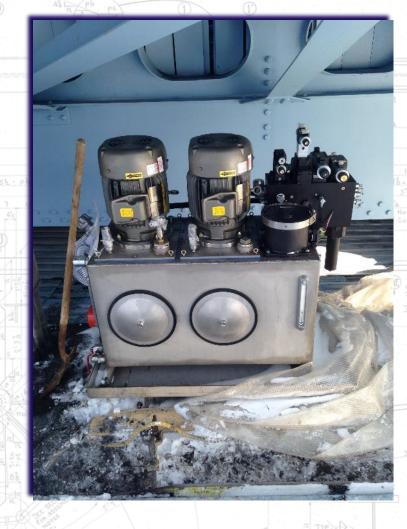

# **Hydraulic Power Unit**

Dyckman Avenue Bascule Bridge Rehabilitation 2014-15

**Construction Phase** 