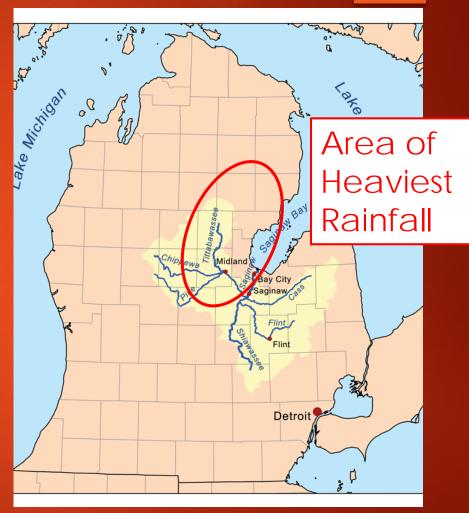

# North Central River Forecast Center White star represents city of Midland **NOTE: Heaviest rain amounts** in vicinity of Midland 5 Day Accumulated Mean Areal Precipitation For the Period Ending 05/20/2020 12 UTC

#### May 18-20, 2020 Storm

Tittabawassee/Saginaw River Watershed