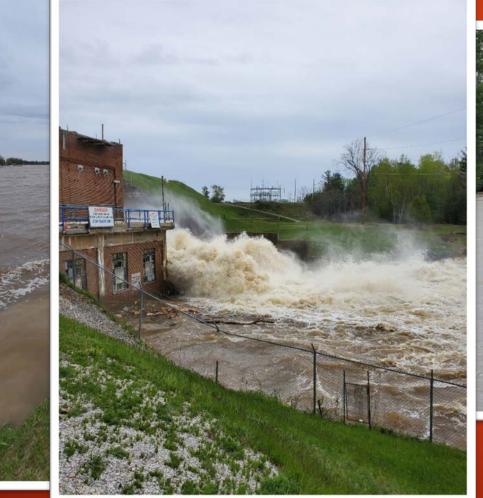

#### **2020 FLOOD**



Jon Myers, PE Managing Director

#### MIDLAND COUNTY ROAD COMMISSION

TAMC Fall Transportation Asset Management Conference

# North Central River Forecast Center White star represents city of Midland **NOTE: Heaviest rain amounts** in vicinity of Midland 5 Day Accumulated Mean Areal Precipitation For the Period Ending 05/20/2020 12 UTC

#### May 18-20, 2020 Storm



Tittabawassee/Saginaw River Watershed

## May 18, 2020





## May 18, 2020







Edenville Dam / Wixom Lake







#### Edenville Dam / Wixom Lake









## Sanford Dam / Sanford Lake







**Road Closures** 























#### Aftermath





# Following Months DOCUMENT, DOCUMENT!

- > LOTS of photos and video
- Review & record all roads, bridges, culverts
- Detailed measurements of damage
- > Keep records of all time & expenses



#### Following Months

- > FHWA
- FEMA
- >USDA (multiple sources)
- State Emergency Funds
- **Begging**





#### Following Months

#### Communication with other agencies

- > Local (city, village, township, other counties)
- State (MDOT, MSP)
- > Federal (FHWA, FEMA, USDA)



#### Following Months

#### **Data Retrieval**

- Construction & maintenance history
- > As-built documents
- Culvert & guardrail inventory
- Bridge records