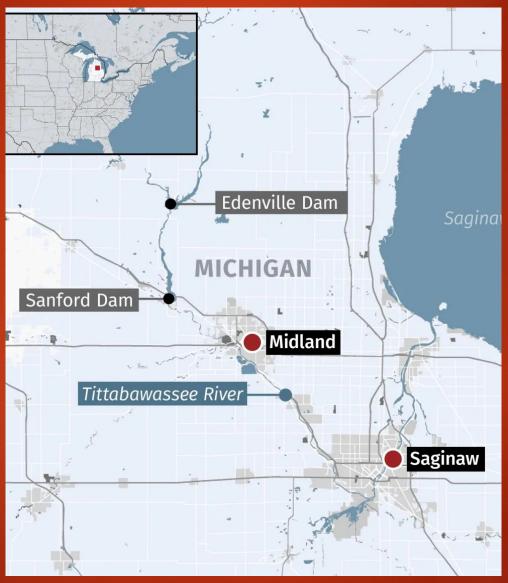

#### May 18-20, 2020 Storm

Tittabawassee/Saginaw River Watershed

## May 18, 2020

Edenville Dam / Wixom Lake

#### Edenville Dam / Wixom Lake