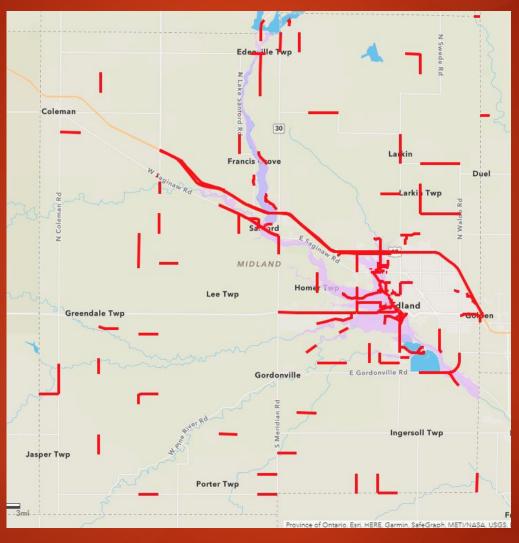

#### **2020 FLOOD**



Jon Myers, PE Managing Director

#### MIDLAND COUNTY ROAD COMMISSION

TAMC Fall Transportation Asset Management Conference

# North Central River Forecast Center White star represents city of Midland **NOTE: Heaviest rain amounts** in vicinity of Midland 5 Day Accumulated Mean Areal Precipitation For the Period Ending 05/20/2020 12 UTC

#### May 18-20, 2020 Storm



Tittabawassee/Saginaw River Watershed

## May 18, 2020





## May 18, 2020







Edenville Dam / Wixom Lake







#### Edenville Dam / Wixom Lake









## Sanford Dam / Sanford Lake







**Road Closures** 























#### Aftermath





# Following Months DOCUMENT, DOCUMENT!

- > LOTS of photos and video
- Review & record all roads, bridges, culverts
- Detailed measurements of damage
- > Keep records of all time & expenses



#### Following Months

- > FHWA
- FEMA
- >USDA (multiple sources)
- State Emergency Funds
- **Begging**





#### Following Months

#### Communication with other agencies

- > Local (city, village, township, other counties)
- State (MDOT, MSP)
- > Federal (FHWA, FEMA, USDA)



#### Following Months

#### **Data Retrieval**

- Construction & maintenance history
- > As-built documents
- Culvert & guardrail inventory
- Bridge records